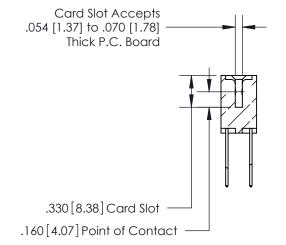

## 846/896 SERIES HIGH TEMP CARD EDGE CONNECTOR CONTACT CODE 555,556,558,559,560 DIMENSIONS

.150 [3.81]

YOUR CONNECTION TO QUALITY & SERVICE

**Contact Code 559** 

**EDAC INC** TORONTO, ONTARIO CANADA

THESE DRAWINGS AND SPECIFICATIONS ARE THE PROPERTY OF EDAC INC.,AND SHALL NOT BE REPRODUCED, OR COPIED OR USED AS THE BASIS FOR THE MANUFACTURE OR SALE OF APPARATUS WITHOUT WRITTEN PERMISSION.

**Contact Code 560** 

INSULATOR MATERIAL: THERMOPLASTIC POLYESTER, UL 94V-0 CONTACT MATERIAL; COPPER, NICKEL, TIN ALLOY CA-725 CONTACT PLATING: GOLD ON THE MATING AREA, TIN-LEAD ON THE CONTACT TAILS, NICKEL UNDERPLATE

**Contact Code 558** 