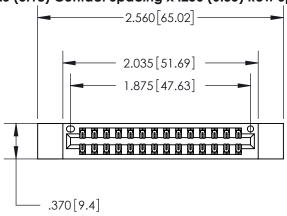

Contact Dimensions: 540-Wire Wrap .025 Sq. (0.64 Sq.) - Tail LG. =.560 (14.22) .125 (3.18) Contact Spacing x .250 (6.35) Row Spacing

- INSULATOR MATERIAL: THERMOPLASTIC POLYESTER, UL 94V-0 CONTACT MATERIAL; COPPER, NICKEL, TIN ALLOY CA-725
- CONTACT PLATING: GOLD ON THE MATING AREA, TIN-LEAD ON THE CONTACT TAILS, NICKEL UNDERPLATE

846/896 SERIES HIGH TEMP CARD EDGE CONNECTOR PART NUMBER: 896-028-540-212

**EDAC INC** TORONTO, ONTARIO CANADA

THESE DRAWINGS AND SPECIFICATIONS ARE THE PROPERTY OF EDAC INC., AND SHALL NOT BE REPRODUCED, OR COPIED OR USED AS THE BASIS FOR THE MANUFACTURE OR SALE OF APPARATUS WITHOUT WRITTEN PERMISSION.