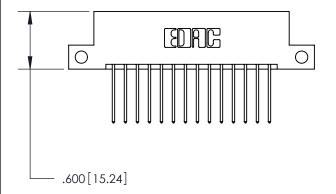

846/896 SERIES HIGH TEMP CARD EDGE CONNECTOR PART NUMBER: 896-028-540-212

**EDAC INC** TORONTO, ONTARIO CANADA

THESE DRAWINGS AND SPECIFICATIONS ARE THE PROPERTY OF EDAC INC., AND SHALL NOT BE REPRODUCED, OR COPIED OR USED AS THE BASIS FOR THE MANUFACTURE OR SALE OF APPARATUS WITHOUT WRITTEN PERMISSION.

Contact Dimensions: 540-Wire Wrap .025 Sq. (0.64 Sq.) - Tail LG. =.560 (14.22) .125 (3.18) Contact Spacing x .250 (6.35) Row Spacing

- INSULATOR MATERIAL: THERMOPLASTIC POLYESTER, UL 94V-0 CONTACT MATERIAL; COPPER, NICKEL, TIN ALLOY CA-725
- CONTACT PLATING: GOLD ON THE MATING AREA, TIN-LEAD ON THE CONTACT TAILS, NICKEL UNDERPLATE