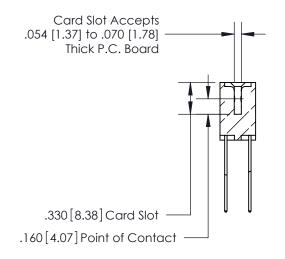

**Contact Code 560** 

INSULATOR MATERIAL: THERMOPLASTIC POLYESTER, UL 94V-0 CONTACT MATERIAL; COPPER, NICKEL, TIN ALLOY CA-725 CONTACT PLATING: GOLD ON THE MATING AREA, TIN-LEAD ON THE CONTACT TAILS, NICKEL UNDERPLATE

**Contact Code 558** 

## 846/896 SERIES HIGH TEMP CARD EDGE CONNECTOR CONTACT CODE 555,556,558,559,560 DIMENSIONS

.150 [3.81]

YOUR CONNECTION TO QUALITY & SERVICE

**Contact Code 559** 

**EDAC INC** TORONTO, ONTARIO CANADA

THESE DRAWINGS AND SPECIFICATIONS ARE THE PROPERTY OF EDAC INC.,AND SHALL NOT BE REPRODUCED, OR COPIED OR USED AS THE BASIS FOR THE MANUFACTURE OR SALE OF APPARATUS WITHOUT WRITTEN PERMISSION.