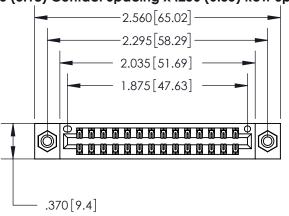

<u>Contact Dimensions:</u> 541-Wire Wrap .025 Sq. (0.64 Sq.) - Tail LG. =.750 (19.05) .125 (3.18) Contact Spacing x .250 (6.35) Row Spacing

INSULATOR MATERIAL: THERMOPLASTIC POLYESTER, UL 94V-0 CONTACT MATERIAL; COPPER, NICKEL, TIN ALLOY CA-725 CONTACT PLATING: GOLD ON THE MATING AREA, TIN-LEAD ON THE CONTACT TAILS, NICKEL UNDERPLATE

THIS IS A C.A.D. GENERATED DRAWING DO NOT MAKE MANUAL REVISIONS TO MASTER.

846/896 SERIES HIGH TEMP CARD EDGE CONNECTOR PART NUMBER: 896-028-541-808

**EDAC INC** TORONTO, ONTARIO CANADA

THESE DRAWINGS AND SPECIFICATIONS ARE THE PROPERTY OF EDAC INC., AND SHALL NOT BE REPRODUCED, OR COPIED OR USED AS THE BASIS FOR THE MANUFACTURE OR SALE OF APPARATUS WITHOUT WRITTEN PERMISSION.