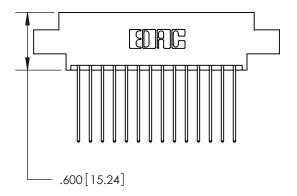

THIS IS A C.A.D. GENERATED DRAWING DO NOT MAKE MANUAL REVISIONS TO MASTER.

846/896 SERIES HIGH TEMP CARD EDGE CONNECTOR PART NUMBER: 896-028-541-808

**EDAC INC** TORONTO, ONTARIO CANADA

THESE DRAWINGS AND SPECIFICATIONS ARE THE PROPERTY OF EDAC INC., AND SHALL NOT BE REPRODUCED, OR COPIED OR USED AS THE BASIS FOR THE MANUFACTURE OR SALE OF APPARATUS WITHOUT WRITTEN PERMISSION.

THIS IS A C.A.D. GENERATED DRAWING DO NOT MAKE MANUAL REVISIONS TO MASTER.

ISSUE NUMBER

.165[4.19]

.375 [9.54]

ORIGINAL

1

.060 [1.52] .125(3.18) to .210(5.33) **Outside Tails** .125(3.18) to .210(5.33) **Outside Tails** 