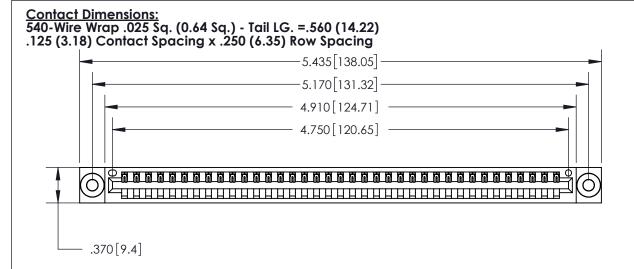

## 846/896 SERIES HIGH TEMP CARD EDGE CONNECTOR PART NUMBER: 896-037-540-603

YOUR CONNECTION TO QUALITY & SERVICE

**EDAC INC** TORONTO, ONTARIO CANADA

THESE DRAWINGS AND SPECIFICATIONS ARE THE PROPERTY OF EDAC INC.,AND SHALL NOT BE REPRODUCED, OR COPIED OR USED AS THE BASIS FOR THE MANUFACTURE OR SALE OF APPARATUS WITHOUT WRITTEN PERMISSION.

| ACAD REFERENCE NO. | 846-ENG-MASTER   |
|--------------------|------------------|
| DRAWN: J.LEE       | DATE: APR. 22/09 |
| CHECKED:           | DATE:            |
| SCALE: 1:1         | SHEET 1 OF 2     |
| DRAWING NUMBER     | ISSUE            |
| 846-ENG-MASTER     | 1                |