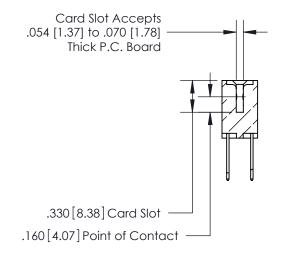

## 846/896 SERIES HIGH TEMP CARD EDGE CONNECTOR CONTACT CODE 555,556,558,559,560 DIMENSIONS

.150 [3.81]

YOUR CONNECTION TO QUALITY & SERVICE

**Contact Code 559** 

**EDAC INC** TORONTO, ONTARIO CANADA

THESE DRAWINGS AND SPECIFICATIONS ARE THE PROPERTY OF EDAC INC.,AND SHALL NOT BE REPRODUCED, OR COPIED OR USED AS THE BASIS FOR THE MANUFACTURE OR SALE OF APPARATUS WITHOUT WRITTEN PERMISSION.