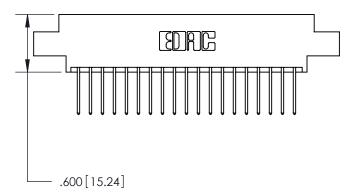

THIS IS A C.A.D. GENERATED DRAWING DO NOT MAKE MANUAL REVISIONS TO MASTER.

846/896 SERIES HIGH TEMP CARD EDGE CONNECTOR PART NUMBER: 896-038-522-807

YOUR CONNECTION TO QUALITY & SERVICE

**EDAC INC** TORONTO, ONTARIO CANADA

Contact Dimensions: 522-P.C. Tail .025 Sq. (0.64 Sq.) - Tail LG. =.440 (11.18) .125 (3.18) Contact Spacing x .250 (6.35) Row Spacing

INSULATOR MATERIAL: THERMOPLASTIC POLYESTER, UL 94V-0 CONTACT MATERIAL; COPPER, NICKEL, TIN ALLOY CA-725 CONTACT PLATING: GOLD ON THE MATING AREA, TIN-LEAD ON THE CONTACT TAILS, NICKEL UNDERPLATE