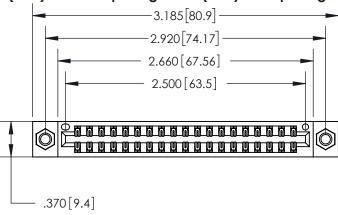

THIS IS A C.A.D. GENERATED DRAWING DO NOT MAKE MANUAL REVISIONS TO MASTER.

846/896 SERIES HIGH TEMP CARD EDGE CONNECTOR PART NUMBER: 896-038-522-807

YOUR CONNECTION TO QUALITY & SERVICE

**EDAC INC** TORONTO, ONTARIO CANADA

Contact Dimensions: 522-P.C. Tail .025 Sq. (0.64 Sq.) - Tail LG. =.440 (11.18) .125 (3.18) Contact Spacing x .250 (6.35) Row Spacing

INSULATOR MATERIAL: THERMOPLASTIC POLYESTER, UL 94V-0 CONTACT MATERIAL; COPPER, NICKEL, TIN ALLOY CA-725 CONTACT PLATING: GOLD ON THE MATING AREA, TIN-LEAD ON THE CONTACT TAILS, NICKEL UNDERPLATE