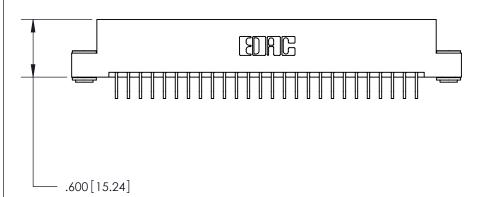

THIS IS A C.A.D. GENERATED DRAWING

.330 [8.38] Card Slot .160 [4.07] Point of Contact -

Card Slot Accepts .054 [1.37] to .070 [1.78] Thick P.C. Board

- INSULATOR MATERIAL: THERMOPLASTIC POLYESTER, UL 94V-0 CONTACT MATERIAL; COPPER, NICKEL, TIN ALLOY CA-725 CONTACT PLATING: GOLD ON THE MATING AREA, TIN-LEAD
  - ON THE CONTACT TAILS, NICKEL UNDERPLATE

846/896 SERIES HIGH TEMP CARD EDGE CONNECTOR PART NUMBER: 896-052-559-203

YOUR CONNECTION TO QUALITY & SERVICE

**EDAC INC** TORONTO, ONTARIO CANADA

THESE DRAWINGS AND SPECIFICATIONS ARE THE PROPERTY OF EDAC INC., AND SHALL NOT BE REPRODUCED, OR COPIED OR USED AS THE BASIS FOR THE MANUFACTURE OR SALE OF APPARATUS WITHOUT WRITTEN PERMISSION.