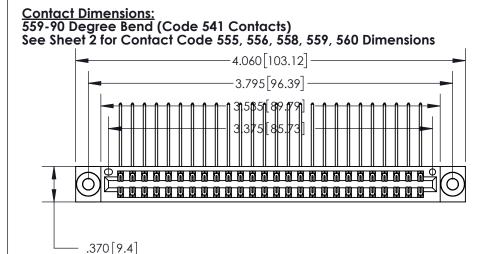

846/896 SERIES HIGH TEMP CARD EDGE CONNECTOR PART NUMBER: 896-052-559-203

YOUR CONNECTION TO QUALITY & SERVICE

**EDAC INC** TORONTO, ONTARIO CANADA

THESE DRAWINGS AND SPECIFICATIONS ARE THE PROPERTY OF EDAC INC., AND SHALL NOT BE REPRODUCED, OR COPIED OR USED AS THE BASIS FOR THE MANUFACTURE OR SALE OF APPARATUS WITHOUT WRITTEN PERMISSION.

THIS IS A C.A.D. GENERATED DRAWING

.330 [8.38] Card Slot .160 [4.07] Point of Contact -

Card Slot Accepts .054 [1.37] to .070 [1.78] Thick P.C. Board

- INSULATOR MATERIAL: THERMOPLASTIC POLYESTER, UL 94V-0 CONTACT MATERIAL; COPPER, NICKEL, TIN ALLOY CA-725 CONTACT PLATING: GOLD ON THE MATING AREA, TIN-LEAD
  - ON THE CONTACT TAILS, NICKEL UNDERPLATE