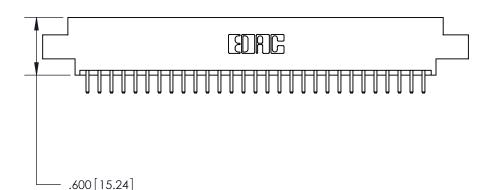

THIS IS A C.A.D. GENERATED DRAWING DO NOT MAKE MANUAL REVISIONS TO MASTER.

ISSUE NUMBER

ORIGINAL

Card Slot Accepts .054 [1.37] to .070 [1.78] Thick P.C. Board .330 [8.38] Card Slot .160 [4.07] Point of Contact -

INSULATOR MATERIAL: THERMOPLASTIC POLYESTER, UL 94V-0 CONTACT MATERIAL; COPPER, NICKEL, TIN ALLOY CA-725 CONTACT PLATING: GOLD ON THE MATING AREA, TIN-LEAD

ON THE CONTACT TAILS, NICKEL UNDERPLATE

846/896 SERIES HIGH TEMP CARD EDGE CONNECTOR PART NUMBER: 896-058-520-808