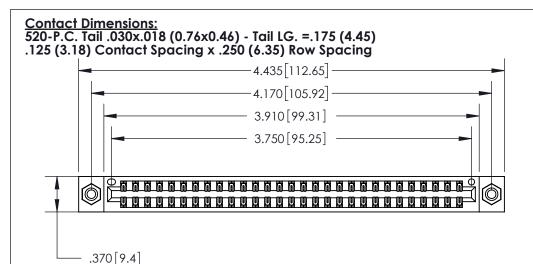

THIS IS A C.A.D. GENERATED DRAWING DO NOT MAKE MANUAL REVISIONS TO MASTER.

ISSUE NUMBER

ORIGINAL

Card Slot Accepts .054 [1.37] to .070 [1.78] Thick P.C. Board .330 [8.38] Card Slot .160 [4.07] Point of Contact -

INSULATOR MATERIAL: THERMOPLASTIC POLYESTER, UL 94V-0 CONTACT MATERIAL; COPPER, NICKEL, TIN ALLOY CA-725 CONTACT PLATING: GOLD ON THE MATING AREA, TIN-LEAD

ON THE CONTACT TAILS, NICKEL UNDERPLATE

846/896 SERIES HIGH TEMP CARD EDGE CONNECTOR PART NUMBER: 896-058-520-808