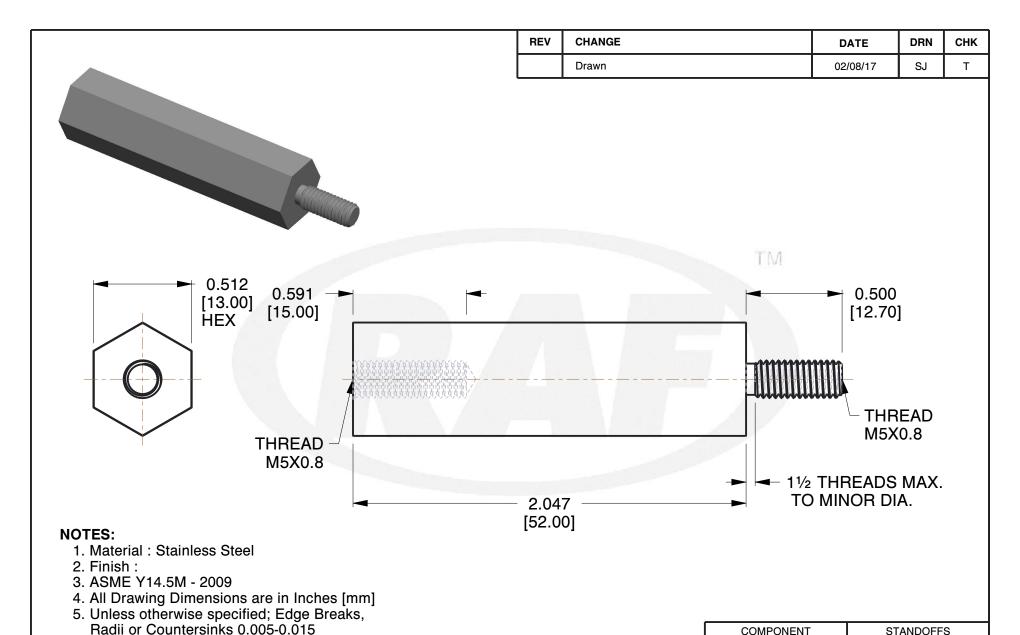

INTERNAL THREADS:

MINIMUM THREAD DEPTH

|   |                                 |       | SCALE  |
|---|---------------------------------|-------|--------|
|   |                                 |       | 2.00   |
|   | 13 MM HEX MALE-FEMALE STANDOFFS | SHEET |        |
| ı |                                 |       | 1 of 1 |