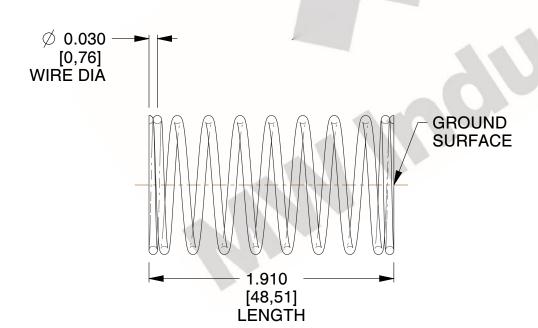

## **NOTES:**

1. Material : Stainless Steel

2. Finish: Glod Irridite

3. Ends: Closed and Ground

4. Total Coils: 10.000

Sugg. Max. Deflection: 0.490 (in)
 Sugg. Max. Load: 2.300 (lbs)

7. All Drawing Dimensions are in Inches [mm]