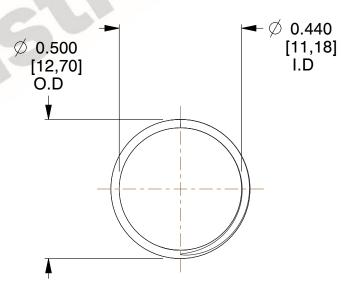

## **NOTES:**

1. Material : Stainless Steel

2. Finish: Glod Irridite

3. Ends: Closed and Ground

4. Total Coils: 10.000

Sugg. Max. Deflection: 0.490 (in)
 Sugg. Max. Load: 2.300 (lbs)

7. All Drawing Dimensions are in Inches [mm]