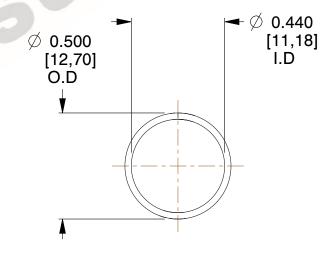

## **NOTES:**

Material : Music Wire
 Finish : Glod Irridite

3. Ends: Closed

4. Total Coils: 10.000

Sugg. Max. Deflection: 0.930 (in)
 Sugg. Max. Load: 2.300 (lbs)

7. All Drawing Dimensions are in Inches [mm]