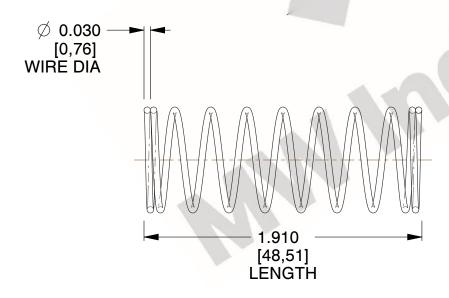

## **NOTES:**

Material : Music Wire
 Finish : Glod Irridite

3. Ends: Closed

4. Total Coils: 10.000

Sugg. Max. Deflection: 0.930 (in)
 Sugg. Max. Load: 2.300 (lbs)

7. All Drawing Dimensions are in Inches [mm]