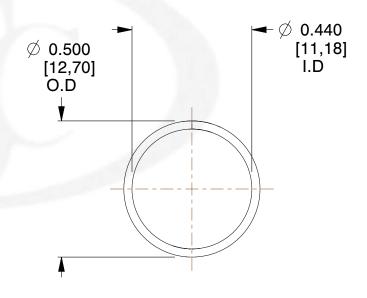

## **NOTES:**

Material : Spring Steel
Finish : Glod Irridite

3. Ends: Closed

4. Total Coils: 10.000

5. Sugg. Max. Deflection: 0.230 (in)6. Sugg. Max. Load: 2.300 (lbs)

7. All Drawing Dimensions are in Inches [mm]