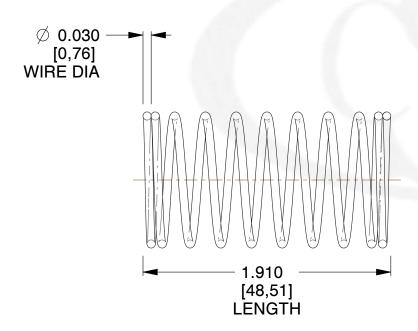

## **NOTES:**

Material : Spring Steel
Finish : Glod Irridite

3. Ends: Closed

4. Total Coils: 10.000

5. Sugg. Max. Deflection: 0.230 (in)6. Sugg. Max. Load: 2.300 (lbs)

7. All Drawing Dimensions are in Inches [mm]