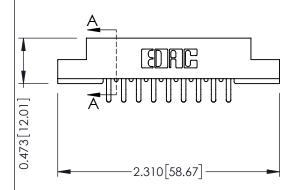

THIS IS A C.A.D. GENERATED DRAWING DO NOT MAKE MANUAL REVISIONS TO MA

ISSUE NUMBER

**SECTION A-A** 

307 ENG MASTER

DATE: AUG. 11/09

SHEET 1 OF 3

ORIGINAL

## **See Accompanying Pages for:**

- Contact Bend Details
- Mounting Options

| 30/ / 35/ Cara Eage Connector |                                                                                                                                                                                                 | ACAD REFERENCE NO. |              |
|-------------------------------|-------------------------------------------------------------------------------------------------------------------------------------------------------------------------------------------------|--------------------|--------------|
|                               |                                                                                                                                                                                                 | DRAWN:             | J.LEE        |
|                               |                                                                                                                                                                                                 | CHECKED:           |              |
| TORONTO, ONTARIO              | THESE DRAWINGS AND SPECIFICATIONS ARE THE PROPERTY OF EDAC INC.,AND SHALL NOT BE REPRODUCED,OR COPIED OR USED AS THE BASIS FOR THE MANUFACTURE OR SALE OF APPARATUS WITHOUT WRITTEN PERMISSION. | SCALE:             | NTS          |
|                               |                                                                                                                                                                                                 | DRAWING            | NUMBER       |
|                               |                                                                                                                                                                                                 | 3                  | 307 Assembly |