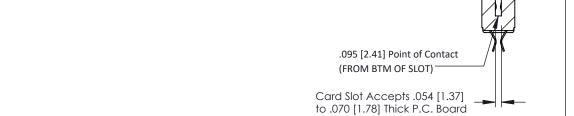

THIS IS A C.A.D. GENERATED DRAWING DO NOT MAKE MANUAL REVISIONS TO MA

ISSUE NUMBER

**SECTION A-A** 

307 ENG MASTER

DATE: AUG. 11/09

SHEET 1 OF 3

ORIGINAL

## **See Accompanying Pages for:**

- Contact Bend Details
- Mounting Options

| 30/ / 35/ Cara Eage Connector |                                                                                                                                                                                                 | ACAD REFERENCE NO. |              |
|-------------------------------|-------------------------------------------------------------------------------------------------------------------------------------------------------------------------------------------------|--------------------|--------------|
|                               |                                                                                                                                                                                                 | DRAWN:             | J.LEE        |
|                               |                                                                                                                                                                                                 | CHECKED:           |              |
| TORONTO, ONTARIO              | THESE DRAWINGS AND SPECIFICATIONS ARE THE PROPERTY OF EDAC INC.,AND SHALL NOT BE REPRODUCED,OR COPIED OR USED AS THE BASIS FOR THE MANUFACTURE OR SALE OF APPARATUS WITHOUT WRITTEN PERMISSION. | SCALE:             | NTS          |
|                               |                                                                                                                                                                                                 | DRAWING            | NUMBER       |
|                               |                                                                                                                                                                                                 | 3                  | 307 Assembly |