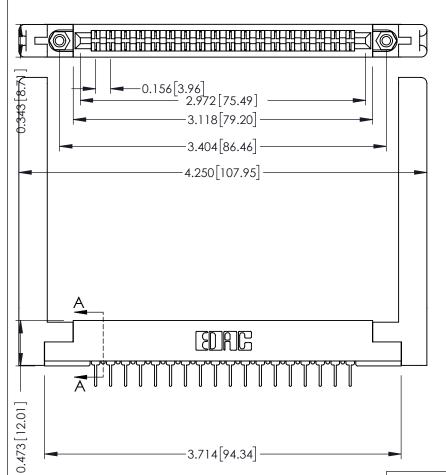

**Mounting Option** .468 (11.89) Offset Card Guides **Contact Detail** 

PC Tail .023x.013(0.58x0.33) - Tail LG=.213(5.41) .156 [3.96] Contact Spacing x .200 [5.08] Row Spacing

SECTION A-A

.095 [2.41] Point of Contact (FROM BTM OF SLOT)

Card Slot Accepts .054 [1.37] to .070 [1.78] Thick P.C. Board

**See Accompanying Pages for:** 

- **Contact Bend Details**
- **Mounting Options**

307 / 357 Card Edge Connector Part Number: 307-036-424-258