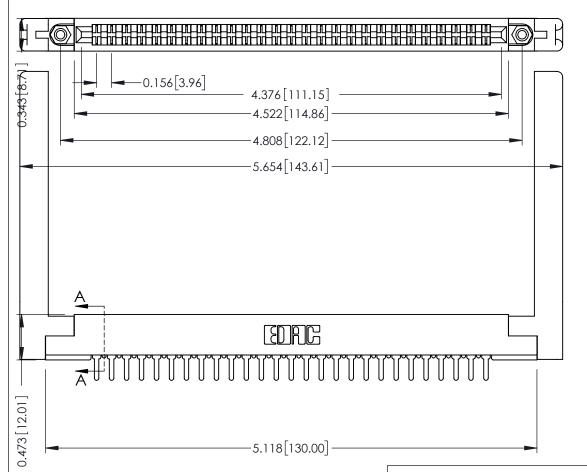

**Mounting Option** .468 (11.89) Offset Card Guides **Contact Detail** 

PC Tail .046x.013(1.17x0.33) - Tail LG=.213(5.41) .156 [3.96] Contact Spacing x .200 [5.08] Row Spacing

SECTION A-A

.095 [2.41] Point of Contact (FROM BTM OF SLOT)

Card Slot Accepts .054 [1.37] to .070 [1.78] Thick P.C. Board

**See Accompanying Pages for:** 

- **Contact Bend Details**
- **Mounting Options**

307 / 357 Card Edge Connector Part Number: 307-054-420-258