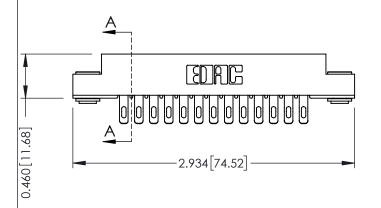

**Mounting Option** 

**Contact Detail** 

03-.116 (2.95) I.D. Floating Eyelets

555-Extender Board Bend (Code 500 Contacts) .156 [3.96] Contact Spacing x .140 [3.56] Row Spacing

**See Accompanying Page for: Mounting Options** 