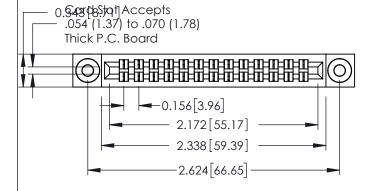

**Mounting Option** 

**Contact Detail** 

03-.116 (2.95) I.D. Floating Eyelets

555-Extender Board Bend (Code 500 Contacts) .156 [3.96] Contact Spacing x .140 [3.56] Row Spacing

**See Accompanying Page for: Mounting Options** 

0.090[2.29] Point of Contact

0.295[7.49] Card Slot