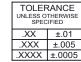

## NOTES:

**INSULATOR MATERIAL - POLYPHENYLENE SULPHIDE, UL 94V-0 CONTACT MATERIAL - PHOSPHOR BRONZE ALLOY** CONTACT PLATING - GOLD OVER NICKEL UNDERPLATE MOUNTING OPTION - 03-.116 (2.95) I.D. Floating Eyelets CONTACT TYPE - 542-Wire Wrap .045 Sq.(1.14 Sq.) - Tail LG=.750(19.05)