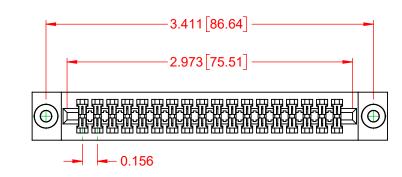

## NOTES:

**INSULATOR MATERIAL - POLYPHENYLENE SULPHIDE, UL 94V-0 CONTACT MATERIAL - PHOSPHOR BRONZE ALLOY** CONTACT PLATING - GOLD OVER NICKEL UNDERPLATE MOUNTING OPTION - 03-.116 (2.95) I.D. Floating Eyelets CONTACT TYPE - 542-Wire Wrap .045 Sq.(1.14 Sq.) - Tail LG=.750(19.05)