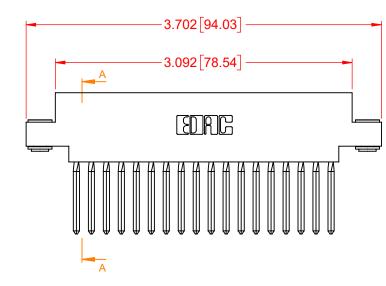

## NOTES:

**INSULATOR MATERIAL - POLYPHENYLENE SULPHIDE, UL 94V-0 CONTACT MATERIAL - PHOSPHOR BRONZE ALLOY** CONTACT PLATING - GOLD OVER NICKEL UNDERPLATE MOUNTING OPTION - 03-.116 (2.95) I.D. Floating Eyelets CONTACT TYPE - 542-Wire Wrap .045 Sq.(1.14 Sq.) - Tail LG=.750(19.05)