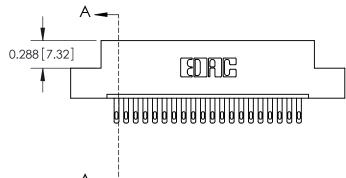

0.600[15.24] **SECTION A-A** 

See Accompanying Page for: **Mounting Options** 

THIS IS A C.A.D. GENERATED DRAWING
DO NOT MAKE MANUAL REVISIONS TO MASTER.

SSUE NUMBER

DRIGINAL

1

|  | 325 Card Edge Connector |                                                                                                                                                                                                 |          | ACAD REFERENCE NO. 325 ENG MASTER |         |           |  |
|--|-------------------------|-------------------------------------------------------------------------------------------------------------------------------------------------------------------------------------------------|----------|-----------------------------------|---------|-----------|--|
|  | Mounting Options        |                                                                                                                                                                                                 | DRAWN:   | J.LEE                             | DATE: O | CT. 06/09 |  |
|  |                         |                                                                                                                                                                                                 | CHECKED: |                                   | DATE:   |           |  |
|  | TORONTO, ONTARIO CANADA | THESE DRAWINGS AND SPECIFICATIONS ARE THE PROPERTY OF EDAC INC.,AND SHALL NOT BE REPRODUCED,OR COPIED OR USED AS THE BASIS FOR THE MANUFACTURE OR SALE OF APPARATUS WITHOUT WRITTEN PERMISSION. | SCALE:   | NTS                               | SHEET 2 | 2 OF 2    |  |
|  |                         |                                                                                                                                                                                                 | DRAWING  | NUMBER                            |         | ISSUE     |  |
|  |                         |                                                                                                                                                                                                 | 3        | 25 Assembly                       |         | 1         |  |