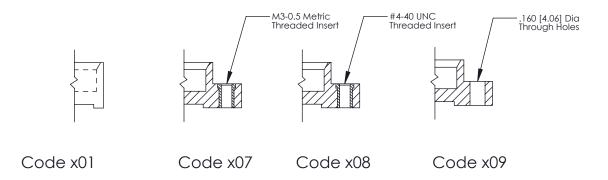

**Mounting Option** 08-#4-40 Unified Threaded Inserts **Contact Detail** 

500-Wire Hole .050x.025(1.27x0.64) - Tail LG=.260(6.60) .100 [2.54] Contact Spacing x .300 [7.62] Row Spacing

325 Card Edge Connector Part Number: 325-020-500-108

0.600[15.24] **SECTION A-A** 

See Accompanying Page for: **Mounting Options** 

THIS IS A C.A.D. GENERATED DRAWING
DO NOT MAKE MANUAL REVISIONS TO MASTER.

SSUE NUMBER

DRIGINAL

1

|  | 325 Card Edge Connector |                                                                                                                                                                                                 |          | ACAD REFERENCE NO. 325 ENG MASTER |         |           |  |
|--|-------------------------|-------------------------------------------------------------------------------------------------------------------------------------------------------------------------------------------------|----------|-----------------------------------|---------|-----------|--|
|  | Mounting Options        |                                                                                                                                                                                                 | DRAWN:   | J.LEE                             | DATE: O | CT. 06/09 |  |
|  |                         |                                                                                                                                                                                                 | CHECKED: |                                   | DATE:   |           |  |
|  | TORONTO, ONTARIO CANADA | THESE DRAWINGS AND SPECIFICATIONS ARE THE PROPERTY OF EDAC INC.,AND SHALL NOT BE REPRODUCED,OR COPIED OR USED AS THE BASIS FOR THE MANUFACTURE OR SALE OF APPARATUS WITHOUT WRITTEN PERMISSION. | SCALE:   | NTS                               | SHEET 2 | 2 OF 2    |  |
|  |                         |                                                                                                                                                                                                 | DRAWING  | NUMBER                            |         | ISSUE     |  |
|  |                         |                                                                                                                                                                                                 | 3        | 25 Assembly                       |         | 1         |  |