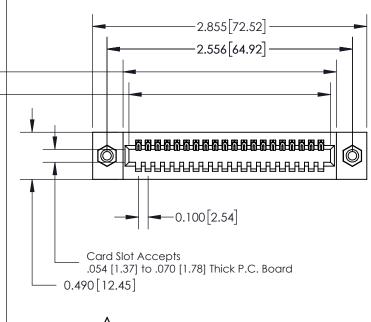

**Mounting Option** 08-#4-40 Unified Threaded Inserts **Contact Detail** 

500-Wire Hole .050x.025(1.27x0.64) - Tail LG=.260(6.60) .100 [2.54] Contact Spacing x .300 [7.62] Row Spacing

325 Card Edge Connector Part Number: 325-020-500-108

0.600[15.24] **SECTION A-A** 

See Accompanying Page for: **Mounting Options** 

THIS IS A C.A.D. GENERATED DRAWING
DO NOT MAKE MANUAL REVISIONS TO MASTER.

SSUE NUMBER

DRIGINAL

1

|  | 325 Card Edge Connector |                                                                                                                                                                                                 |          | ACAD REFERENCE NO. 325 ENG MASTER |         |           |  |
|--|-------------------------|-------------------------------------------------------------------------------------------------------------------------------------------------------------------------------------------------|----------|-----------------------------------|---------|-----------|--|
|  | Mounting Options        |                                                                                                                                                                                                 | DRAWN:   | J.LEE                             | DATE: O | CT. 06/09 |  |
|  |                         |                                                                                                                                                                                                 | CHECKED: |                                   | DATE:   |           |  |
|  | TORONTO, ONTARIO CANADA | THESE DRAWINGS AND SPECIFICATIONS ARE THE PROPERTY OF EDAC INC.,AND SHALL NOT BE REPRODUCED,OR COPIED OR USED AS THE BASIS FOR THE MANUFACTURE OR SALE OF APPARATUS WITHOUT WRITTEN PERMISSION. | SCALE:   | NTS                               | SHEET 2 | 2 OF 2    |  |
|  |                         |                                                                                                                                                                                                 | DRAWING  | NUMBER                            |         | ISSUE     |  |
|  |                         |                                                                                                                                                                                                 | 3        | 25 Assembly                       |         | 1         |  |