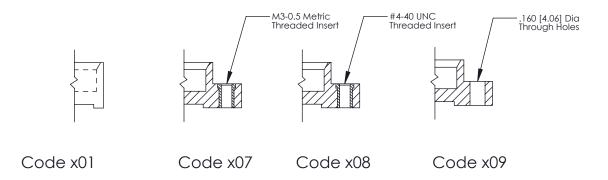

Mounting Option 07-M3-0.5 Metric Threaded Inserts **Contact Detail** 

520-P.C. Tail .025 Sq.(0.64 Sq.) - Tail LG=.175(4.45) .100 [2.54] Contact Spacing x .300 [7.62] Row Spacing THIS IS A C.A.D. GENERATED DRAWING

THIS IS A C.A.D. GENERATED DRAWING
DO NOT MAKE MANUAL REVISIONS TO MASTER.

SSUE NUMBER

DRIGINAL

1

| 325 Card Edge Connector    |                           |                                                                  | ACAD REFERENCE NO. 325 ENG MASTER |             |           |        |  |
|----------------------------|---------------------------|------------------------------------------------------------------|-----------------------------------|-------------|-----------|--------|--|
| Mounting Options           |                           | DRAWN:                                                           | J.LEE                             | DATE: O     | CT. 06/09 |        |  |
|                            |                           | CHECKED:                                                         |                                   | DATE:       |           |        |  |
|                            | EDAC INC TORONTO, ONTARIO | OR USED AS THE BASIS FOR THE<br>MANUFACTURE OR SALE OF APPARATUS | SCALE:                            | NTS         | SHEET 2   | 2 OF 2 |  |
|                            |                           |                                                                  | DRAWING                           | NUMBER      |           | ISSUE  |  |
| YOUR CONNECTION TO QUALITY | CANADA                    |                                                                  | 3                                 | 25 Assembly |           | 1      |  |