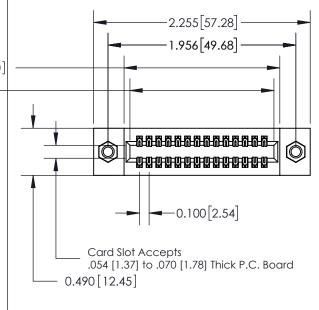

ISSUE NUMBER

ORIGINAL

-0.600[15.24]

See Accompanying Page for: Mounting Options

| 325 Card Edge Connector<br>Part Number: 325-028-520-207 |                                                                                                                                                                                                 | ACAD REFERENCE NO. 325 ENG MASTER |             |         |           |  |
|---------------------------------------------------------|-------------------------------------------------------------------------------------------------------------------------------------------------------------------------------------------------|-----------------------------------|-------------|---------|-----------|--|
|                                                         |                                                                                                                                                                                                 | DRAWN:                            | J.LEE       | DATE: O | CT. 06/09 |  |
|                                                         |                                                                                                                                                                                                 | CHECKED:                          |             | DATE:   |           |  |
| TORONTO, ONTARIO CANADA                                 | THESE DRAWINGS AND SPECIFICATIONS ARE THE PROPERTY OF EDAC INC.,AND SHALL NOT BE REPRODUCED,OR COPIED OR USED AS THE BASIS FOR THE MANUFACTURE OR SALE OF APPARATUS WITHOUT WRITTEN PERMISSION. | SCALE:                            | NTS         | SHEET ' | 1 OF 2    |  |
|                                                         |                                                                                                                                                                                                 | DRAWING                           | NUMBER      |         | ISSUE     |  |
|                                                         |                                                                                                                                                                                                 | 3                                 | 25 Assembly |         | 1         |  |