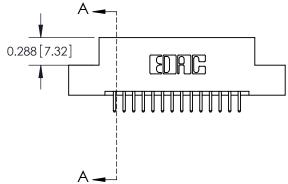

ISSUE NUMBER

ORIGINAL

-0.600[15.24]

See Accompanying Page for: Mounting Options

| 325 Card Edge Connector<br>Part Number: 325-028-520-207 |                                                                                                                                                                                                 | ACAD REFERENCE NO. 325 ENG MASTER |             |         |           |  |
|---------------------------------------------------------|-------------------------------------------------------------------------------------------------------------------------------------------------------------------------------------------------|-----------------------------------|-------------|---------|-----------|--|
|                                                         |                                                                                                                                                                                                 | DRAWN:                            | J.LEE       | DATE: O | CT. 06/09 |  |
|                                                         |                                                                                                                                                                                                 | CHECKED:                          |             | DATE:   |           |  |
| TORONTO, ONTARIO CANADA                                 | THESE DRAWINGS AND SPECIFICATIONS ARE THE PROPERTY OF EDAC INC.,AND SHALL NOT BE REPRODUCED,OR COPIED OR USED AS THE BASIS FOR THE MANUFACTURE OR SALE OF APPARATUS WITHOUT WRITTEN PERMISSION. | SCALE:                            | NTS         | SHEET ' | 1 OF 2    |  |
|                                                         |                                                                                                                                                                                                 | DRAWING                           | NUMBER      |         | ISSUE     |  |
|                                                         |                                                                                                                                                                                                 | 3                                 | 25 Assembly |         | 1         |  |