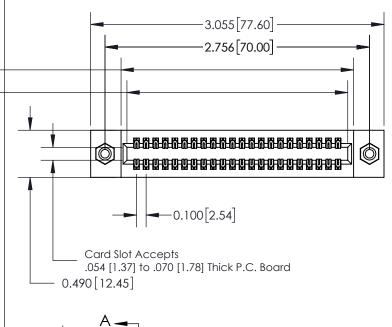

325 ENG MASTER

See Accompanying Page for: **Mounting Options** 

325 Card Edge Connector Part Number: 325-044-540-208

YOUR CONNECTION TO QUALITY & SERVICE

J.LEE DATE: OCT. 06/09 SHEET 1 OF 2 325 Assembly

THIS IS A C.A.D. GENERATED DRAWING
DO NOT MAKE MANUAL REVISIONS TO MASTER.