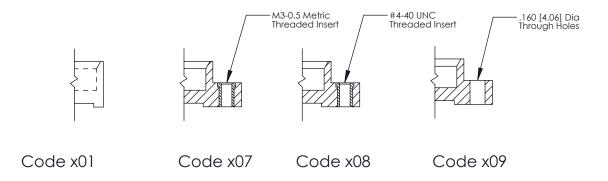

**Mounting Option** 08-#4-40 Unified Threaded Inserts

**Contact Detail** 

540-Wire Wrap .025 Sq.(0.64 Sq.) - Tail LG=.560(14.22) .100 [2.54] Contact Spacing x .300 [7.62] Row Spacing

0.600[15.24] **SECTION A-A** 

ISSUE NUMBER

ORIGINAL

1

| 325 Card Edge Connector<br>Mounting Options |                                                                                                                                                                                                 | ACAD REFERENCE NO. 325 ENG MASTER |             |         |           |
|---------------------------------------------|-------------------------------------------------------------------------------------------------------------------------------------------------------------------------------------------------|-----------------------------------|-------------|---------|-----------|
|                                             |                                                                                                                                                                                                 | DRAWN:                            | J.LEE       | DATE: O | CT. 06/09 |
|                                             |                                                                                                                                                                                                 | CHECKED:                          |             | DATE:   |           |
| TORONTO, ONTARIO CANADA                     | THESE DRAWINGS AND SPECIFICATIONS ARE THE PROPERTY OF EDAC INC.,AND SHALL NOT BE REPRODUCED,OR COPIED OR USED AS THE BASIS FOR THE MANUFACTURE OR SALE OF APPARATUS WITHOUT WRITTEN PERMISSION. | SCALE:                            | NTS         | SHEET : | 2 OF 2    |
|                                             |                                                                                                                                                                                                 | DRAWING                           | NUMBER      |         | ISSUE     |
|                                             |                                                                                                                                                                                                 | 3                                 | 25 Assembly |         | 1         |