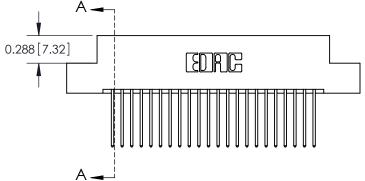

**Mounting Option** 08-#4-40 Unified Threaded Inserts

**Contact Detail** 

540-Wire Wrap .025 Sq.(0.64 Sq.) - Tail LG=.560(14.22) .100 [2.54] Contact Spacing x .300 [7.62] Row Spacing

0.600[15.24] **SECTION A-A** 

325 ENG MASTER

See Accompanying Page for: **Mounting Options** 

325 Card Edge Connector Part Number: 325-044-540-208

YOUR CONNECTION TO QUALITY & SERVICE

J.LEE DATE: OCT. 06/09 SHEET 1 OF 2 325 Assembly

THIS IS A C.A.D. GENERATED DRAWING
DO NOT MAKE MANUAL REVISIONS TO MASTER.