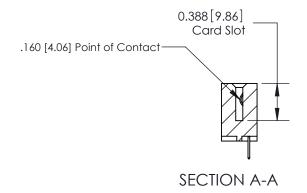

## **Features**

- .156 (3.96) Contact Spacing x .200 (5.08) Row Spacing
- Accepts .062 (1.57) Nominal Thickness P.C. Board
- High Profile Insulator Body .600 (15.24)
- Contact Termination Options include P.C. Tail, Wire Hole, Wire Wrap, 90 Degree, & Extender Board Bends
- Single or Dual Row Configurations
- Variety of Mounting Options, Flush or Offset Lugs
- Accepts Between Contact and In-Contact Polarizing Keys