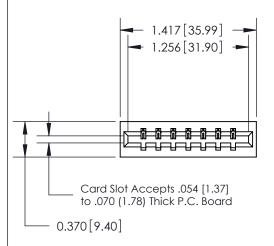

#### **Contact Detail**

520-P.C. Tail .030x.018(0.76x0.46) - Tail LG=.175(4.45) .156 [3.96] Contact Spacing x .200 [5.08] Row Spacing

## **See Accompanying Page for:**

- Bend Detail
- **Mounting Options**
- **Features and Specifications**

1

|             | d Edge Connector<br>333-007-520-101 |
|-------------|-------------------------------------|
| ran Number. | 333-007-320-101                     |