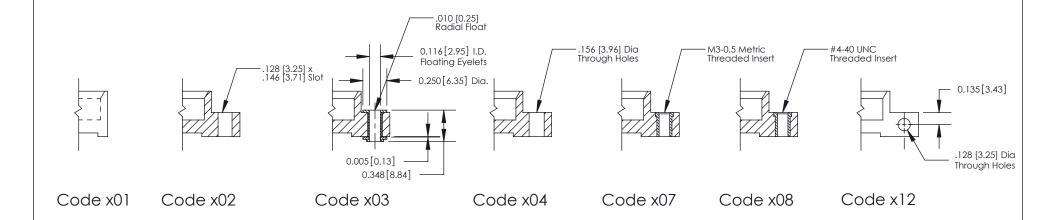

### **Mounting Option**

01-No Mounting Lugs

THIS IS A C.A.D. GENERATED DRAWING
DO NOT MAKE MANUAL REVISIONS TO MASTER

1220F NOWRE

DRIGINAL

1

|  | 333 Series Card Edge Connector       |                                                                                                        | ACAD REFERENCE NO. 333 ENG MASTER |             |           |        |
|--|--------------------------------------|--------------------------------------------------------------------------------------------------------|-----------------------------------|-------------|-----------|--------|
|  |                                      | DRAWN:                                                                                                 | J.LEE                             | DATE: O     | CT. 14/09 |        |
|  | Mounting Options                     |                                                                                                        | CHECKED:                          |             | DATE:     |        |
|  | COOO EDAC INC                        | THESE DRAWINGS AND SPECIFICATIONS                                                                      | SCALE:                            | NTS         | SHEET ;   | 3 OF 4 |
|  | TORONTO, ONTARIO                     | ARE THE PROPERTY OF EDAC INC.,AND<br>SHALL NOT BE REPRODUCED,OR COPIED<br>OR USED AS THE BASIS FOR THE | DRAWING                           | NUMBER      |           | ISSUE  |
|  | YOUR CONNECTION TO QUALITY & SERVICE | MANUFACTURE OR SALE OF APPARATUS                                                                       | 3                                 | 33 Assembly |           | 1      |