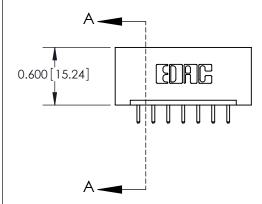

## **Features**

- .156 (3.96) Contact Spacing x .200 (5.08) Row Spacing
- Accepts .062 (1.57) Nominal Thickness P.C. Board
- High Profile Insulator Body .600 (15.24)
- Contact Termination Options include P.C. Tail, Wire Hole, Wire Wrap, 90 Degree, & Extender Board Bends
- Single or Dual Row Configurations
- Variety of Mounting Options, Flush or Offset Lugs
- Accepts Between Contact and In-Contact Polarizing Keys