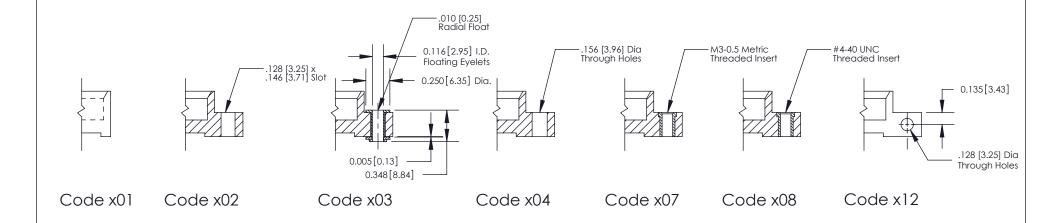

THIS IS A C.A.D. GENERATED DRAWING DO NOT MAKE MANUAL REVISIONS TO MASTER

SOL NUMBER

ORIGINAL

1

| 333 Series Card Edge Connector |                                                                                                                                                                                                                                                                                                                                                                                                                                                                                                                                                                                                                                                                                                                                                                                                                                                                                                                                                                                                                                                                                                                                                                                                                                                                                                                                                                                                                                                                                                                                                                                                                                                                                                                                                                                                                                                                                                                                                                                                                                                                                                                                |         | ACAD REFERENCE NO. 333 ENG MASTER |         |           |  |
|--------------------------------|--------------------------------------------------------------------------------------------------------------------------------------------------------------------------------------------------------------------------------------------------------------------------------------------------------------------------------------------------------------------------------------------------------------------------------------------------------------------------------------------------------------------------------------------------------------------------------------------------------------------------------------------------------------------------------------------------------------------------------------------------------------------------------------------------------------------------------------------------------------------------------------------------------------------------------------------------------------------------------------------------------------------------------------------------------------------------------------------------------------------------------------------------------------------------------------------------------------------------------------------------------------------------------------------------------------------------------------------------------------------------------------------------------------------------------------------------------------------------------------------------------------------------------------------------------------------------------------------------------------------------------------------------------------------------------------------------------------------------------------------------------------------------------------------------------------------------------------------------------------------------------------------------------------------------------------------------------------------------------------------------------------------------------------------------------------------------------------------------------------------------------|---------|-----------------------------------|---------|-----------|--|
| Mounting Options               |                                                                                                                                                                                                                                                                                                                                                                                                                                                                                                                                                                                                                                                                                                                                                                                                                                                                                                                                                                                                                                                                                                                                                                                                                                                                                                                                                                                                                                                                                                                                                                                                                                                                                                                                                                                                                                                                                                                                                                                                                                                                                                                                | DRAWN:  | J.LEE                             | DATE: O | CT. 14/09 |  |
|                                |                                                                                                                                                                                                                                                                                                                                                                                                                                                                                                                                                                                                                                                                                                                                                                                                                                                                                                                                                                                                                                                                                                                                                                                                                                                                                                                                                                                                                                                                                                                                                                                                                                                                                                                                                                                                                                                                                                                                                                                                                                                                                                                                | CHECKED | ):                                | DATE:   |           |  |
| EDAC INC                       | THESE DRAWINGS AND SPECIFICATIONS                                                                                                                                                                                                                                                                                                                                                                                                                                                                                                                                                                                                                                                                                                                                                                                                                                                                                                                                                                                                                                                                                                                                                                                                                                                                                                                                                                                                                                                                                                                                                                                                                                                                                                                                                                                                                                                                                                                                                                                                                                                                                              | SCALE:  | NTS                               | SHEET : | 3 OF 4    |  |
| TORONTO, ONTARIO               | TORONTO, ONTARIO  CANADA  CANA | DRAWING | NUMBER                            |         | ISSUE     |  |
|                                |                                                                                                                                                                                                                                                                                                                                                                                                                                                                                                                                                                                                                                                                                                                                                                                                                                                                                                                                                                                                                                                                                                                                                                                                                                                                                                                                                                                                                                                                                                                                                                                                                                                                                                                                                                                                                                                                                                                                                                                                                                                                                                                                | 3       | 33 Assembly                       |         | 1         |  |