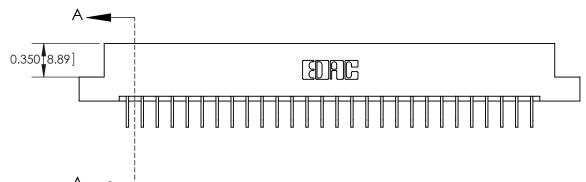

## **Features**

- .156 (3.96) Contact Spacing x .200 (5.08) Row Spacing
- Accepts .062 (1.57) Nominal Thickness P.C. Board
- High Profile Insulator Body .600 (15.24)
- Contact Termination Options include P.C. Tail, Wire Hole, Wire Wrap, 90 Degree, & Extender Board Bends
- Single or Dual Row Configurations
- Variety of Mounting Options, Flush or Offset Lugs
- Accepts Between Contact and In-Contact Polarizing Keys

## **Specifications**

- Insulator Material: Thermoplastic Polyester, UL 94V-0, Colour: Green
- Contact Material: Copper, Nickel, Tin Alloy CA-725
- Contact Plating: Gold on the Mating Area, Tin on the Contact Tails, Nickel Underplate
- Current Rating: 3 Amperes Continuous
- Contact Resistance: 10 Milliohms Maximum
- Dielectric Withstanding Voltage: 1800 V AC rms at Sea Level Between Adjacent Contacts
- Insulation Resistance: 5000 Megohms Minimum
- Operating Temperature: -65 to +105 Degrees C
- Insertion Force: 16 oz (4.45 N) Maximum per Contact Pair when Tested with a .070 (1.78) Thick Gauge
- Withdrawal Force: 1 oz (0.28 N) Minimum per Contact Pair when Tested with a .054 (1.37) Thick Gauge