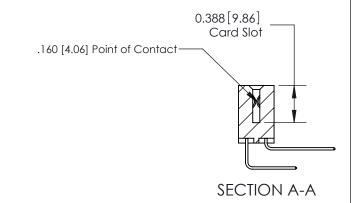

## **Features**

- .156 (3.96) Contact Spacing x .200 (5.08) Row Spacing
- Accepts .062 (1.57) Nominal Thickness P.C. Board
- High Profile Insulator Body .600 (15.24)
- Contact Termination Options include P.C. Tail, Wire Hole, Wire Wrap, 90 Degree, & Extender Board Bends
- Single or Dual Row Configurations
- Variety of Mounting Options, Flush or Offset Lugs
- Accepts Between Contact and In-Contact Polarizing Keys

## **Specifications**

- Insulator Material: Thermoplastic Polyester, UL 94V-0, Colour: Green
- Contact Material: Copper, Nickel, Tin Alloy CA-725
- Contact Plating: Gold on the Mating Area, Tin on the Contact Tails, Nickel Underplate
- Current Rating: 3 Amperes Continuous
- Contact Resistance: 10 Milliohms Maximum
- Dielectric Withstanding Voltage: 1800 V AC rms at Sea Level Between Adjacent Contacts
- Insulation Resistance: 5000 Megohms Minimum
- Operating Temperature: -65 to +105 Degrees C
- Insertion Force: 16 oz (4.45 N) Maximum per Contact Pair when Tested with a .070 (1.78) Thick Gauge
- Withdrawal Force: 1 oz (0.28 N) Minimum per Contact Pair when Tested with a .054 (1.37) Thick Gauge