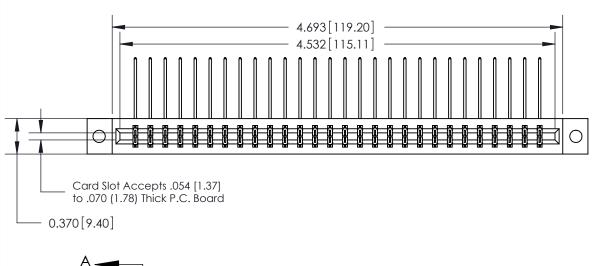

## **Features**

- .156 (3.96) Contact Spacing x .200 (5.08) Row Spacing
- Accepts .062 (1.57) Nominal Thickness P.C. Board
- High Profile Insulator Body .600 (15.24)
- Contact Termination Options include P.C. Tail, Wire Hole, Wire Wrap, 90 Degree, & Extender Board Bends
- Single or Dual Row Configurations
- Variety of Mounting Options, Flush or Offset Lugs
- Accepts Between Contact and In-Contact Polarizing Keys

## **Specifications**

- Insulator Material: Thermoplastic Polyester, UL 94V-0, Colour: Green
- Contact Material: Copper, Nickel, Tin Alloy CA-725
- Contact Plating: Gold on the Mating Area, Tin on the Contact Tails, Nickel Underplate
- Current Rating: 3 Amperes Continuous
- Contact Resistance: 10 Milliohms Maximum
- Dielectric Withstanding Voltage: 1800 V AC rms at Sea Level Between Adjacent Contacts
- Insulation Resistance: 5000 Megohms Minimum
- Operating Temperature: -65 to +105 Degrees C
- Insertion Force: 16 oz (4.45 N) Maximum per Contact Pair when Tested with a .070 (1.78) Thick Gauge
- Withdrawal Force: 1 oz (0.28 N) Minimum per Contact Pair when Tested with a .054 (1.37) Thick Gauge