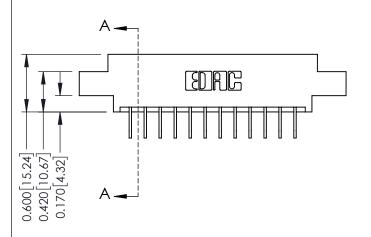

**Mounting Option** 08-#4-40 Unified Threaded Inserts .156 [3.96] Contact Spacing x .200 [5.08] Row Spacing - 0.370[9.40] Card Slot Accepts .054 [1.37] to .070 [1.78] Thick P.C. Board -0.156[3.96]

> 2.036[51.71] 2.182 [55.42]

**Contact Detail** THIS IS A C.A.D. GENERATED DRAWING 558-90 Degree Bend (Code 541 Contacts) DO NOT MAKE MANUAL REVISIONS TO MASTER.

ISSUE NUMBER 1 ORIGINAL

0.160 [4.06] Point of Contact Card Slot 0.330[8.38] SECTION A-A

**See Accompanying Pages for:** 

- **Contact Bend Details**
- **Mounting Options**

| 337 / 387 Series Card Edge Connector |  |
|--------------------------------------|--|
| Part Number: 337-012-558-608         |  |