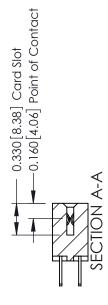

33/ Assembly

ISSUE NUMBER

ORIGINAL

1

| 337 / 387 Series Card Edge                                            | ACAD REFERENCE NO.                                                                                                                                                                               | 337 ENG MASTER |                  |               |
|-----------------------------------------------------------------------|--------------------------------------------------------------------------------------------------------------------------------------------------------------------------------------------------|----------------|------------------|---------------|
| Contact Bend Detail                                                   |                                                                                                                                                                                                  | DRAWN: J.LEE   | DATE: OCT. 06/09 |               |
|                                                                       |                                                                                                                                                                                                  | CHECKED:       | DATE:            |               |
| EDAC INC TORONTO, ONTARIO CANADA YOUR CONNECTION TO QUALITY & SERVICE | THESE DRAWINGS AND SPECIFICATIONS ARE THE PROPERTY OF EDAC INC.,AND SHALL NOT BE REPRODUCED, OR COPIED OR USED AS THE BASIS FOR THE MANUFACTURE OR SALE OF APPARATUS WITHOUT WRITTEN PERMISSION. | SCALE: NTS     | SHEET            | 2 <b>OF</b> 3 |
|                                                                       |                                                                                                                                                                                                  | DRAWING NUMBER |                  | ISSUE         |
|                                                                       |                                                                                                                                                                                                  | 337 Assembly   |                  | 1             |