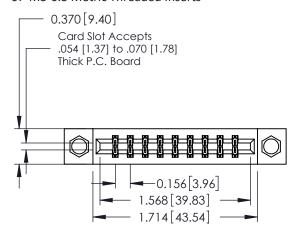

## **Contact Detail**

500-Wire Hole .050x.025(1.27x0.64) - Tail LG=.260(6.60) DO NOT MAKE MANUAL REVISIONS TO MASTER. .156 [3.96] Contact Spacing x .200 [5.08] Row Spacing

THIS IS A C.A.D. GENERATED DRAWING

ISSUE NUMBER

ORIGINAL

1

**See Accompanying Pages for:** 

- **Contact Bend Details**
- **Mounting Options**

| 337 / 387 Series Card Edge Connector |
|--------------------------------------|
| Part Number: 337-018-500-807         |