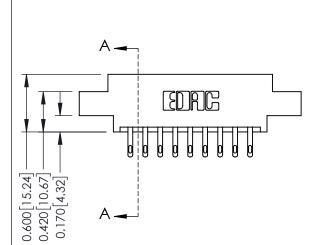

## **Contact Detail**

500-Wire Hole .050x.025(1.27x0.64) - Tail LG=.260(6.60) DO NOT MAKE MANUAL REVISIONS TO MASTER. .156 [3.96] Contact Spacing x .200 [5.08] Row Spacing

THIS IS A C.A.D. GENERATED DRAWING

ISSUE NUMBER

ORIGINAL

1

**See Accompanying Pages for:** 

- **Contact Bend Details**
- **Mounting Options**

| 337 / 387 Series Card Edge Connector |
|--------------------------------------|
| Part Number: 337-018-500-807         |