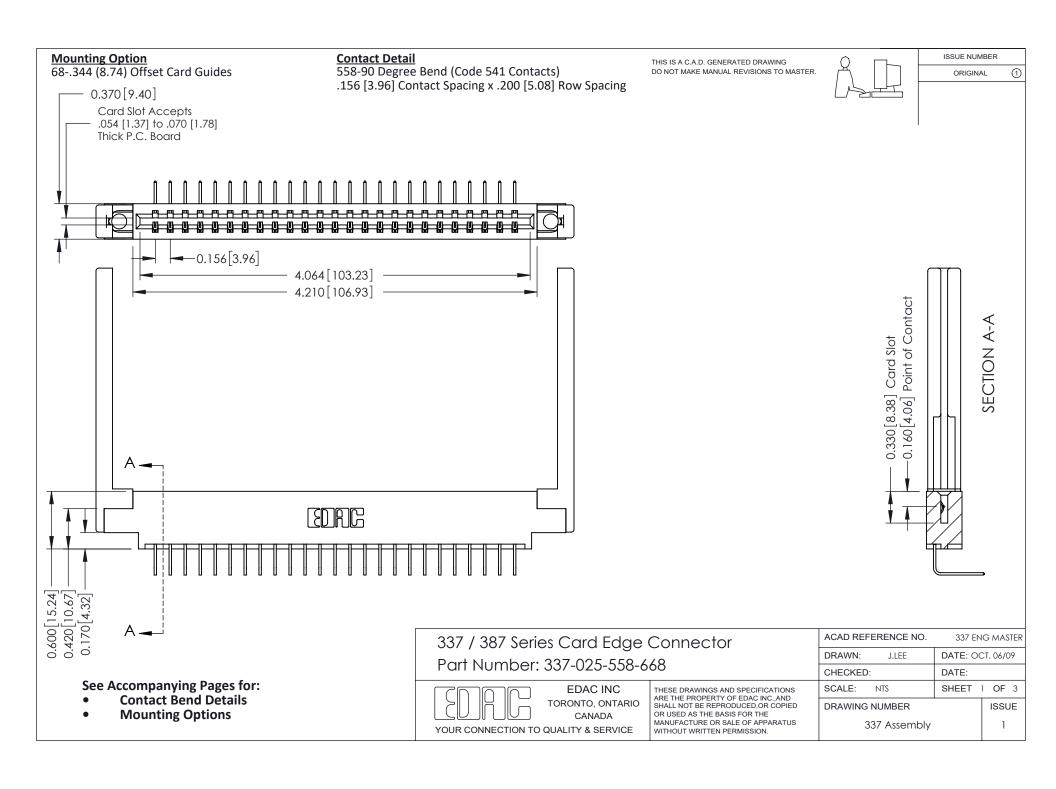

ISSUE NUMBER

ORIGINAL

1

| 337 / 387 Series Card Edge Connector<br>Contact Bend Detail           |                                                                                                                                                                                                  | ACAD REFERENCE NO. 337 E |                  | G MASTER      |
|-----------------------------------------------------------------------|--------------------------------------------------------------------------------------------------------------------------------------------------------------------------------------------------|--------------------------|------------------|---------------|
|                                                                       |                                                                                                                                                                                                  | DRAWN: J.LEE             | DATE: OCT. 06/09 |               |
|                                                                       |                                                                                                                                                                                                  | CHECKED: DATE:           |                  |               |
| EDAC INC TORONTO, ONTARIO CANADA YOUR CONNECTION TO QUALITY & SERVICE | THESE DRAWINGS AND SPECIFICATIONS ARE THE PROPERTY OF EDAC INC.,AND SHALL NOT BE REPRODUCED, OR COPIED OR USED AS THE BASIS FOR THE MANUFACTURE OR SALE OF APPARATUS WITHOUT WRITTEN PERMISSION. | SCALE: NTS               | SHEET            | 2 <b>OF</b> 3 |
|                                                                       |                                                                                                                                                                                                  | DRAWING NUMBER           |                  | ISSUE         |
|                                                                       |                                                                                                                                                                                                  | 337 Assembly             |                  | 1             |