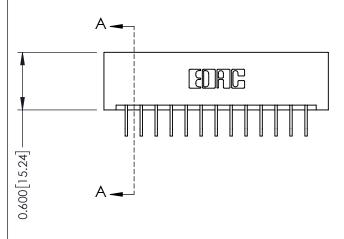

## **Mounting Option** 01-No Mounting Lugs .156 [3.96] Contact Spacing x .200 [5.08] Row Spacing - 0.370[9.40] Card Slot Accepts .054 [1.37] to .070 [1.78] Thick P.C. Board

-0.156[3.96] 2.192 [55.68] 2.338 [59.39] **Contact Detail** THIS IS A C.A.D. GENERATED DRAWING 558-90 Degree Bend (Code 541 Contacts) DO NOT MAKE MANUAL REVISIONS TO MASTER.

ISSUE NUMBER ORIGINAL

1

0.330 [8.38] Card Slot 0.160 [4.06] Point of Contact

**See Accompanying Pages for:** 

- **Contact Bend Details**
- **Mounting Options**

| 337 / 387 Series Card Edge Connector |
|--------------------------------------|
| Part Number: 337-026-558-201         |