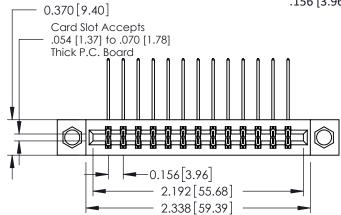

## **See Accompanying Pages for:**

- **Contact Bend Details**
- **Mounting Options**

| 337 / 387 Series Card Edge Connector |
|--------------------------------------|
| Part Number: 337-026-559-807         |

**Mounting Option** 07-M3-0.5 Metric Threaded Inserts **Contact Detail** 

559-90 Degree Bend (Code 541 Contacts) .156 [3.96] Contact Spacing x .200 [5.08] Row Spacing THIS IS A C.A.D. GENERATED DRAWING DO NOT MAKE MANUAL REVISIONS TO MASTER.