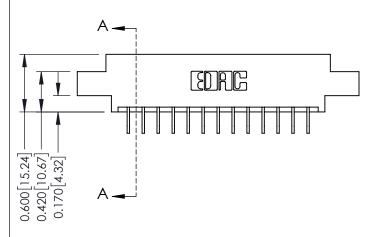

0.330 [8.38] Card Slot 0.160 [4.06] Point of Contact

ISSUE NUMBER

ORIGINAL

1

| 337 / 387 Series Card Edge Connector<br>Contact Bend Detail |                                                                                                                                                                                                 | ACAD REFERENCE NO. | 337 ENG MASTER   |               |
|-------------------------------------------------------------|-------------------------------------------------------------------------------------------------------------------------------------------------------------------------------------------------|--------------------|------------------|---------------|
|                                                             |                                                                                                                                                                                                 | DRAWN: J.LEE       | DATE: OCT. 06/09 |               |
|                                                             |                                                                                                                                                                                                 | CHECKED:           | DATE:            |               |
| TORONTO, ONTARIO OR CANADA OR MAN                           | THESE DRAWINGS AND SPECIFICATIONS ARE THE PROPERTY OF EDAC INC.,AND SHALL NOT BE REPRODUCED,OR COPIED OR USED AS THE BASIS FOR THE MANUFACTURE OR SALE OF APPARATUS WITHOUT WRITTEN PERMISSION. | SCALE: NTS         | SHEET            | 2 <b>OF</b> 3 |
|                                                             |                                                                                                                                                                                                 | DRAWING NUMBER     |                  | ISSUE         |
|                                                             |                                                                                                                                                                                                 | 337 Assembly       |                  | 1             |