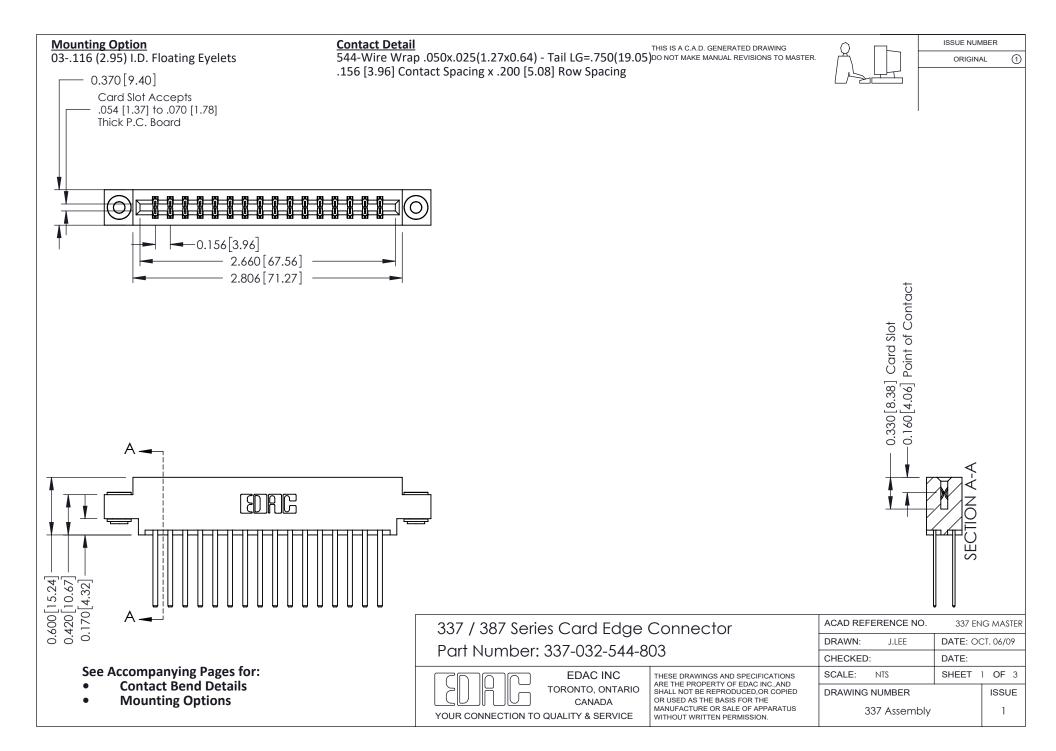

ISSUE NUMBER

ORIGINAL

1



| 337 / 387 Series Card Edge Connector<br>Contact Bend Detail           |                                                                                                                                                                                                  | ACAD REFERENCE NO. 337 E |                  | G MASTER      |
|-----------------------------------------------------------------------|--------------------------------------------------------------------------------------------------------------------------------------------------------------------------------------------------|--------------------------|------------------|---------------|
|                                                                       |