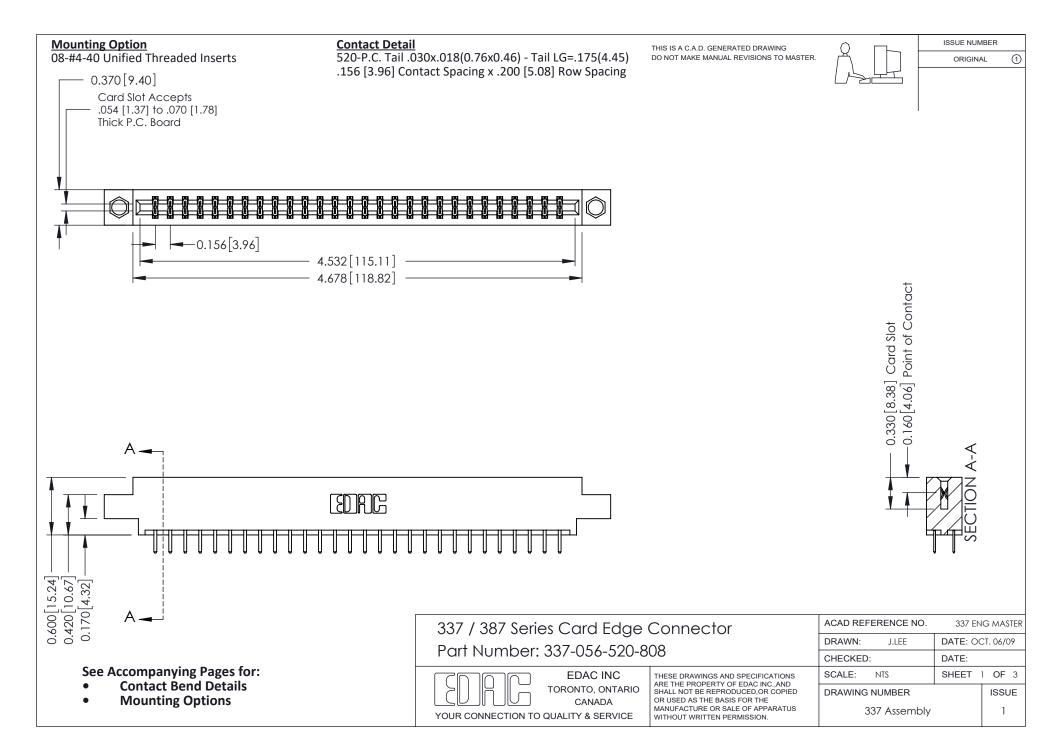

ISSUE NUMBER

ORIGINAL

1



| 337 / 387 Series Card Edge Connector<br>Contact Bend Detail           |                                                                                                                                                                                                  | ACAD REFERENCE NO. 337 E |                  | G MASTER      |
|-----------------------------------------------------------------------|--------------------------------------------------------------------------------------------------------------------------------------------------------------------------------------------------|--------------------------|------------------|---------------|
|                                                                       |