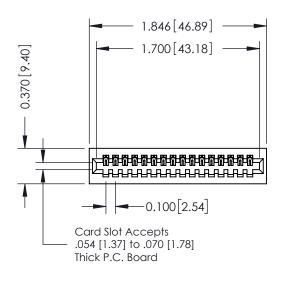

## Part Nu

Part Number: 342-016-500-101

342 / 392 Card Edge Connector

YOUR CONNECTION TO QUALITY & SERVICE.

THESE DRAWINGS AND SPECIFICATIONS ARE THE PROPERTY OF EDAC INC.AND SHALL NOT BE REPRODUCED,OR COPIE OR USED AS THE BASIS FOR THE MANUFACTURE OR SALE OF APPARATUS WITHOUT WRITTEN PERMISSION.

DRAWN: J.LEE DATE: OCT. 06/09

CHECKED: DATE:

SCALE: NTS SHEET 1 OF 3

RAWING NUMBER ISSUE 342 Assembly 1

342 ENG MASTER