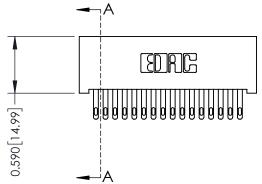

1220F NOWBER

ORIGINAL

SECTION A-A

DRAWN: J.LEE DATE: OCT. 06/09

CHECKED: DATE:

SCALE: NTS SHEET 1 OF 3

RAWING NUMBER ISSUE 342 Assembly 1

342 ENG MASTER