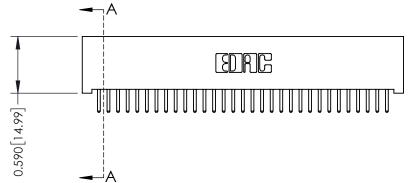

## **See Accompanying Pages for:**

- **Contact Bend Details**
- **Mounting Options**

| 342 / 392 Card Edge Connector |
|-------------------------------|
| Part Number: 342-031-520-101  |

342 ENG MASTER J.LEE DATE: OCT. 06/09 SHEET 1 OF 3 NTS