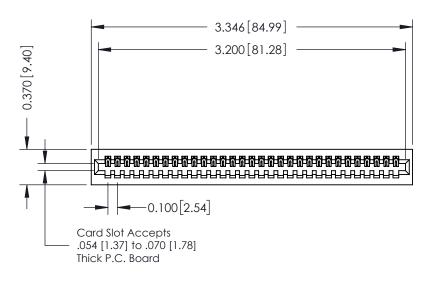

**Mounting Option** 01-No Mounting Lugs **Contact Detail** 

520-P.C. Tail .030x.018(0.76x0.46) - Tail LG=.185(4.70) .100 [2.54] Contact Spacing x .200 [5.08] Row Spacing

## **See Accompanying Pages for:**

- **Contact Bend Details**
- **Mounting Options**

| 342 / 392 Card Edge Connector |
|-------------------------------|
| Part Number: 342-031-520-101  |

342 ENG MASTER J.LEE DATE: OCT. 06/09 SHEET 1 OF 3 NTS