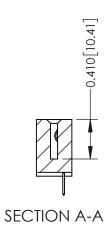

**Mounting Option** 01-No Mounting Lugs **Contact Detail** 

520-P.C. Tail .030x.018(0.76x0.46) - Tail LG=.185(4.70) .100 [2.54] Contact Spacing x .200 [5.08] Row Spacing