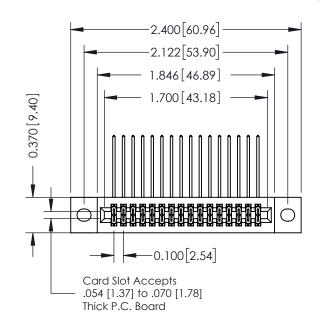

|   | ACAD REFERENCE NO | . 342 ENG MASTER |  |  |  |  |
|---|-------------------|------------------|--|--|--|--|
|   | DRAWN: J.LEE      | DATE: OCT. 06/09 |  |  |  |  |
|   | CHECKED:          | DATE:            |  |  |  |  |
|   | SCALE: NTS        | SHEET 1 OF 3     |  |  |  |  |
| D | DRAWING NUMBER    | ISSUE            |  |  |  |  |

342 Assembly

THIS IS A C.A.D. GENERATED DRAWING DO NOT MAKE MANUAL REVISIONS TO MASTER. ISSUE NUMBER

ORIGINAL

1

| 342 / 392 Series Card Edge Connector                                                                                                  |                                  |          | ACAD REFERENCE NO. 342 ENG MASTER |                  |   |  |
|---------------------------------------------------------------------------------------------------------------------------------------|----------------------------------|----------|-----------------------------------|------------------|---|--|
| Contact Bend Detail                                                                                                                   |                                  | DRAWN:   | J.LEE                             | DATE: OCT. 06/09 |   |  |
|                                                                                                                                       |                                  | CHECKED: |                                   | DATE:            |   |  |
| EDAC INC TORONTO, ONTARIO OR LISTO AS THE PROPERTY OF EDAC INC., AND SHALL NOT BE REPRODUCED, OR COPIED OR LISTO AS THE BASIS FOR THE | SCALE:                           | NTS      | SHEET :                           | 2 OF 3           |   |  |
|                                                                                                                                       | DRAWING                          | NUMBER   |                                   | ISSUE            |   |  |
| YOUR CONNECTION TO QUALITY & SERVICE                                                                                                  | MANUFACTURE OR SALE OF APPARATUS | 3        | 42 Assembly                       |                  | 1 |  |