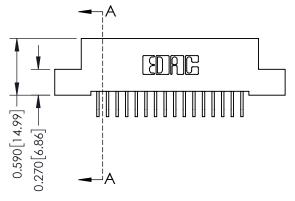

|   | ACAD REFERENCE NO | . 342 ENG MASTER |  |  |  |  |
|---|-------------------|------------------|--|--|--|--|
|   | DRAWN: J.LEE      | DATE: OCT. 06/09 |  |  |  |  |
|   | CHECKED:          | DATE:            |  |  |  |  |
|   | SCALE: NTS        | SHEET 1 OF 3     |  |  |  |  |
| D | DRAWING NUMBER    | ISSUE            |  |  |  |  |

342 Assembly

THIS IS A C.A.D. GENERATED DRAWING DO NOT MAKE MANUAL REVISIONS TO MASTER. ISSUE NUMBER

ORIGINAL

1

| 342 / 392 Series Card Edge Connector                                                                                                  |                                  |          | ACAD REFERENCE NO. 342 ENG MASTER |                  |   |  |
|---------------------------------------------------------------------------------------------------------------------------------------|----------------------------------|----------|-----------------------------------|------------------|---|--|
| Contact Bend Detail                                                                                                                   |                                  | DRAWN:   | J.LEE                             | DATE: OCT. 06/09 |   |  |
|                                                                                                                                       |                                  | CHECKED: |                                   | DATE:            |   |  |
| EDAC INC TORONTO, ONTARIO OR LISTO AS THE PROPERTY OF EDAC INC., AND SHALL NOT BE REPRODUCED, OR COPIED OR LISTO AS THE BASIS FOR THE | SCALE:                           | NTS      | SHEET :                           | 2 OF 3           |   |  |
|                                                                                                                                       | DRAWING                          | NUMBER   |                                   | ISSUE            |   |  |
| YOUR CONNECTION TO QUALITY & SERVICE                                                                                                  | MANUFACTURE OR SALE OF APPARATUS | 3        | 42 Assembly                       |                  | 1 |  |