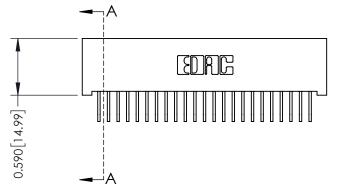

## 0.240 [6.10] Point of Contact 0.410[10.41] **SECTION A-A**

## **See Accompanying Pages for:**

- **Contact Bend Details**
- **Mounting Options**

| 342 / 392 Card Edge Connector |
|-------------------------------|
| Part Number: 342-046-558-201  |

YOUR CONNECTION TO QUALITY & SERVICE