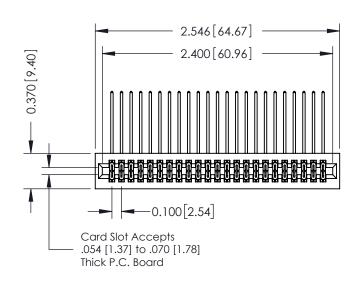

## 0.240 [6.10] Point of Contact 0.410[10.41] **SECTION A-A**

## **See Accompanying Pages for:**

- **Contact Bend Details**
- **Mounting Options**

| 342 / 392 Card Edge Connector |
|-------------------------------|
| Part Number: 342-046-558-201  |

YOUR CONNECTION TO QUALITY & SERVICE