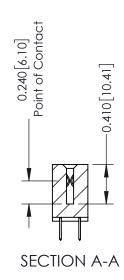

342 Assembly

THIS IS A C.A.D. GENERATED DRAWING DO NOT MAKE MANUAL REVISIONS TO MASTER. ISSUE NUMBER

ORIGINAL

1

| 342 / 392 Series Card Edge Connector<br>Contact Bend Detail |                                                                                                                                                                                                  | ACAD REFERENCE NO. 342 ENG MASTER |             |                  |        |
|-------------------------------------------------------------|--------------------------------------------------------------------------------------------------------------------------------------------------------------------------------------------------|-----------------------------------|-------------|------------------|--------|
|                                                             |                                                                                                                                                                                                  | DRAWN:                            | J.LEE       | DATE: OCT. 06/09 |        |
|                                                             |                                                                                                                                                                                                  | CHECKED:                          |             | DATE:            |        |
| TORONTO, ONTARIO                                            | THESE DRAWINGS AND SPECIFICATIONS ARE THE PROPERTY OF EDAC INC. AND SHALL NOT BE REPRODUCED, OR COPIED OR USED AS THE BASIS FOR THE MANUFACTURE OR SALE OF APPARATUS WITHOUT WRITTEN PERMISSION. | SCALE:                            | NTS         | SHEET :          | 2 OF 3 |
|                                                             |                                                                                                                                                                                                  | DRAWING                           | NUMBER      |                  | ISSUE  |
| YOUR CONNECTION TO QUALITY & SERVICE                        |                                                                                                                                                                                                  | 3                                 | 42 Assembly |                  | 1      |