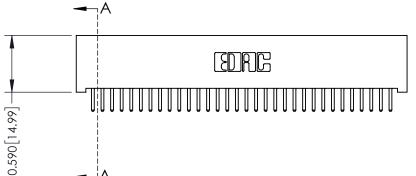

342 Assembly

THIS IS A C.A.D. GENERATED DRAWING DO NOT MAKE MANUAL REVISIONS TO MASTER. ISSUE NUMBER

ORIGINAL

1

| 342 / 392 Series Card Edge Connector<br>Contact Bend Detail |                                                                                                                                                                                                  | ACAD REFERENCE NO. 342 ENG MASTER |             |                  |        |
|-------------------------------------------------------------|--------------------------------------------------------------------------------------------------------------------------------------------------------------------------------------------------|-----------------------------------|-------------|------------------|--------|
|                                                             |                                                                                                                                                                                                  | DRAWN:                            | J.LEE       | DATE: OCT. 06/09 |        |
|                                                             |                                                                                                                                                                                                  | CHECKED:                          |             | DATE:            |        |
| TORONTO, ONTARIO                                            | THESE DRAWINGS AND SPECIFICATIONS ARE THE PROPERTY OF EDAC INC. AND SHALL NOT BE REPRODUCED, OR COPIED OR USED AS THE BASIS FOR THE MANUFACTURE OR SALE OF APPARATUS WITHOUT WRITTEN PERMISSION. | SCALE:                            | NTS         | SHEET :          | 2 OF 3 |
|                                                             |                                                                                                                                                                                                  | DRAWING                           | NUMBER      |                  | ISSUE  |
| YOUR CONNECTION TO QUALITY & SERVICE                        |                                                                                                                                                                                                  | 3                                 | 42 Assembly |                  | 1      |