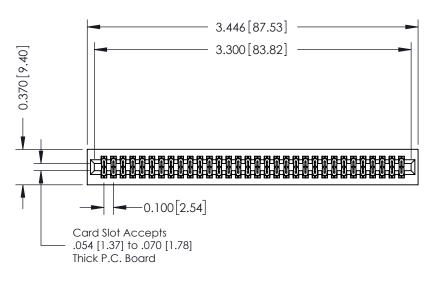

## **See Accompanying Pages for:**

- **Contact Bend Details**
- **Mounting Options**

342 / 392 Card Edge Connector Part Number: 342-064-520-201

YOUR CONNECTION TO QUALITY & SERVICE

342 ENG MASTER J.LEE DATE: OCT. 06/09 SHEET 1 OF 3