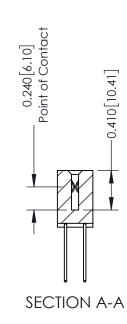

**Mounting Option** 

04-.156 (3.96) Dia. Mounting Holes

**Contact Detail** 

540-Wire Wrap .025 Sq.(0.64 Sq.) - Tail LG=.570(14.48) .100 [2.54] Contact Spacing x .200 [5.08] Row Spacing