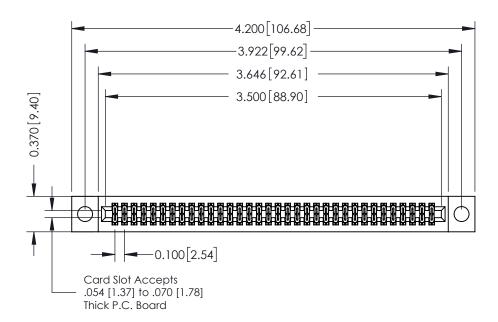

## **See Accompanying Pages for:**

- **Contact Bend Details**
- **Mounting Options**

342 / 392 Card Edge Connector Part Number: 342-068-540-204

YOUR CONNECTION TO QUALITY & SERVICE

| ACAD REFERENCE NO. 342 ENG MASTER |                  |  |  |  |
|-----------------------------------|------------------|--|--|--|
| DRAWN: J.LEE                      | DATE: OCT. 06/09 |  |  |  |
| CHECKED:                          | DATE:            |  |  |  |
| SCALE: NTS                        | SHEET 1 OF 3     |  |  |  |
| DRAWING NUMBER                    | ISSUE            |  |  |  |