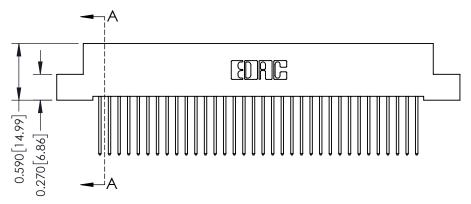

342 Assembly

THIS IS A C.A.D. GENERATED DRAWING DO NOT MAKE MANUAL REVISIONS TO MASTER. ISSUE NUMBER

ORIGINAL

1

| 342 / 392 Series Card Edge Connector<br>Contact Bend Detail |                                                                                                                                   | ACAD REFERENCE NO. 342 ENG MASTER |             |                  |        |
|-------------------------------------------------------------|-----------------------------------------------------------------------------------------------------------------------------------|-----------------------------------|-------------|------------------|--------|
|                                                             |                                                                                                                                   | DRAWN:                            | J.LEE       | DATE: OCT. 06/09 |        |
|                                                             |                                                                                                                                   | CHECKED:                          |             | DATE:            |        |
| EDAC INC                                                    | ARE THE PROPERTY OF EDAC INC.,AND SHALL NOT BE REPRODUCED,OR COPIED OR USED AS THE BASIS FOR THE MANUFACTURE OR SALE OF APPARATUS | SCALE:                            | NTS         | SHEET :          | 2 OF 3 |
| TORONTO, ONTARIO                                            |                                                                                                                                   | DRAWING                           | NUMBER      |                  | ISSUE  |
| YOUR CONNECTION TO QUALITY & SERVICE                        |                                                                                                                                   | 3                                 | 42 Assembly |                  | 1      |