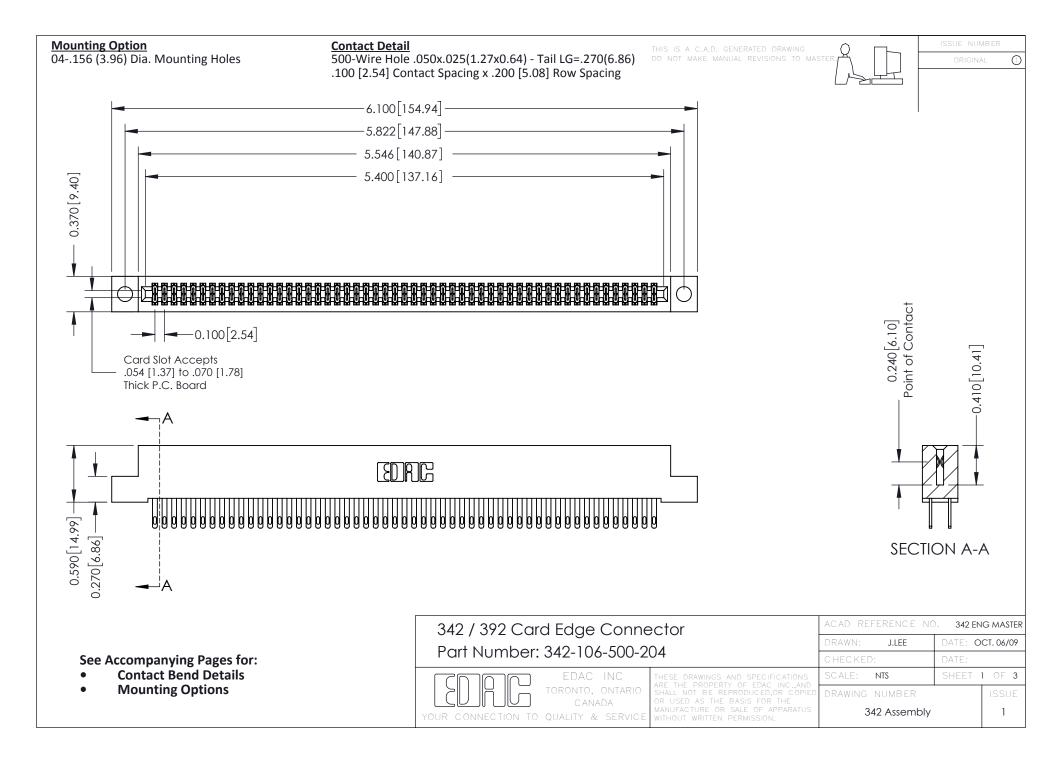

THIS IS A C.A.D. GENERATED DRAWING DO NOT MAKE MANUAL REVISIONS TO MASTER. ISSUE NUMBER

ORIGINAL

1



| 342 / 392 Series Card Edge Connector<br>Contact Bend Detail |                                                                                                                                                                                                  | ACAD REFERENCE NO. 342 ENG MASTER |             |                  |        |
|-------------------------------------------------------------|--------------------------------------------------------------------------------------------------------------------------------------------------------------------------------------------------|-----------------------------------|-------------|------------------|--------|
|