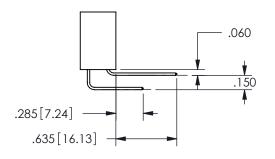

## <u>Contact Dimensions:</u> 540-Wire Wrap .025 Sq.(0.64 Sq.) - Tail LG=.560(14.22) .100 (2.54) Contact Spacing x .200 (5.08) Row Spacing

.160 4.06 .330[8.38] POINT OF CARD SLOT CONTACT .370 9.4