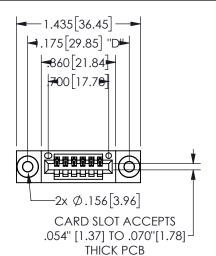

## 345/395 SERIES CARD EDGE CONNECTOR PART NUMBER: 345-006-540-603

YOUR CONNECTION TO QUALITY & SERVICE

**EDAC INC** TORONTO, ONTARIO CANADA

THESE DRAWINGS AND SPECIFICATIONS ARE THE PROPERTY OF EDAC INC.,AND SHALL NOT BE REPRODUCED, OR COPIED OR USED AS THE BASIS FOR THE MANUFACTURE OR SALE OF APPARATUS WITHOUT WRITTEN PERMISSION.

| JLC1101471-7        |                |                  |       |
|---------------------|----------------|------------------|-------|
| ACAD REFERENCE NO.  |                | 345-ENG-MASTER   |       |
| DRAWN: R.STA.MONICA |                | DATE:MAY.16/2017 |       |
| CHECKED:            |                | DATE:            |       |
| SCALE:              | NTS            | SHEET            | OF 2  |
| DRAWING             | G NUMBER       |                  | ISSUE |
| 3                   | 345-ENG-MASTER |                  | 1     |
|                     |                |                  |       |