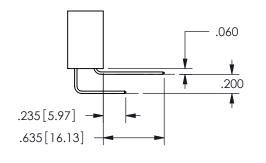

## <u>Contact Dimensions:</u> 540-Wire Wrap .025 Sq.(0.64 Sq.) - Tail LG=.560(14.22) .100 (2.54) Contact Spacing x .200 (5.08) Row Spacing

.160 4.06 .330[8.38] POINT OF CARD SLOT CONTACT .370 9.4