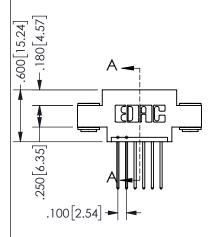

SECTION A\_A

ISSUE NUMBER ORIGINAL

1

**Contact Code 558** 

Contact Code 559

**Contact Code 560** 

INSULATOR MATERIAL: THERMOPLASTIC POLYESTER, UL 94V-0

DAP MATERIAL AVAILABLE UPON REQUEST

CONTACT MATERIAL; COPPER ALLOY CONTACT PLATING: GOLD ON THE MATING AREA, TIN PLATING ON THE CONTACT TAILS, NICKEL UNDERPLATE

345/395 SERIES CARD EDGE CONNECTOR CONTACT CODE 555,556,558,559,560 DIMENSIONS