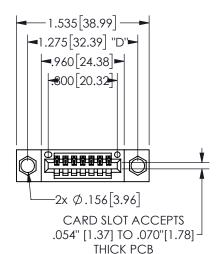

345/395 SERIES CARD EDGE CONNECTOR PART NUMBER: 345-007-540-604

YOUR CONNECTION TO QUALITY & SERVICE

**EDAC INC** TORONTO, ONTARIO CANADA

THESE DRAWINGS AND SPECIFICATIONS ARE THE PROPERTY OF EDAC INC., AND SHALL NOT BE REPRODUCED, OR COPIED OR USED AS THE BASIS FOR THE MANUFACTURE OR SALE OF APPARATUS WITHOUT WRITTEN PERMISSION.

| ACAD REFERENCE NO.  | 345-ENG-MASTER   |
|---------------------|------------------|
| DRAWN: R.STA.MONICA | DATE:MAY.16/2017 |
| CHECKED:            | DATE:            |
| SCALE: NTS          | SHEET 1 OF 2     |
| DRAWING NUMBER      | ISSUE            |
| 345-ENG-MASTER      | 1                |