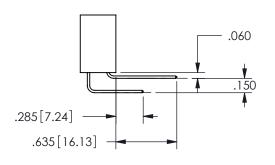

SECTION A-A

.160 4.06 .330[8.38] POINT OF CARD SLOT CONTACT .370 9.4

ISSUE NUMBER ORIGINAL

1

**Contact Code 558** 

Contact Code 559

**Contact Code 560** 

INSULATOR MATERIAL: THERMOPLASTIC POLYESTER, UL 94V-0 DAP MATERIAL AVAILABLE UPON REQUEST

## 345/395 SERIES CARD EDGE CONNECTOR CONTACT CODE 555,556,558,559,560 DIMENSIONS

YOUR CONNECTION TO QUALITY & SERVICE

**EDAC INC** TORONTO, ONTARIO CANADA

THESE DRAWINGS AND SPECIFICATIONS ARE THE PROPERTY OF EDAC INC.,AND SHALL NOT BE REPRODUCED, OR COPIED OR USED AS THE BASIS FOR THE MANUFACTURE OR SALE OF APPARATUS WITHOUT WRITTEN PERMISSION.

| ACAD REFERENCE NO.  | 345-ENG-MASTER   |
|---------------------|------------------|
| DRAWN: R.STA.MONICA | DATE:MAY.16/2017 |
| CHECKED:            | DATE:            |
| SCALE: 1:1          | SHEET 2 OF 2     |
| DRAWING NUMBER      | ISSUE            |
| 0.45 5110 1440750   | ,                |