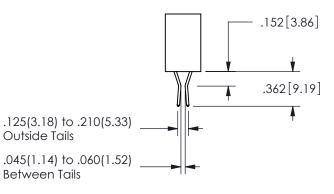

THIS IS A C.A.D. GENERATED DRAWING DO NOT MAKE MANUAL REVISIONS TO MASTER.

ISSUE NUMBER

ORIGINAL

1

<u>Contact Dimensions:</u>
540-Wire Wrap .025 Sq.(0.64 Sq.) - Tail LG=.560(14.22)
.100 (2.54) Contact Spacing x .200 (5.08) Row Spacing

SECTION A-A

.160 4.06 .330[8.38] POINT OF CARD SLOT CONTACT .370 9.4

ISSUE NUMBER ORIGINAL

1

**Contact Code 558** 

Contact Code 559

**Contact Code 560** 

INSULATOR MATERIAL: THERMOPLASTIC POLYESTER, UL 94V-0 DAP MATERIAL AVAILABLE UPON REQUEST