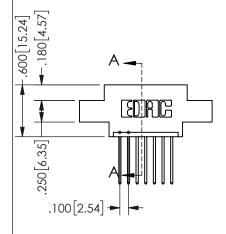

345/395 SERIES CARD EDGE CONNECTOR PART NUMBER: 345-007-540-604

YOUR CONNECTION TO QUALITY & SERVICE

**EDAC INC** TORONTO, ONTARIO CANADA

THESE DRAWINGS AND SPECIFICATIONS ARE THE PROPERTY OF EDAC INC., AND SHALL NOT BE REPRODUCED, OR COPIED OR USED AS THE BASIS FOR THE MANUFACTURE OR SALE OF APPARATUS WITHOUT WRITTEN PERMISSION.

| ACAD REFERENCE NO.  | 345-ENG-MASTER   |
|---------------------|------------------|
| DRAWN: R.STA.MONICA | DATE:MAY.16/2017 |
| CHECKED:            | DATE:            |
| SCALE: NTS          | SHEET 1 OF 2     |
| DRAWING NUMBER      | ISSUE            |
| 345-ENG-MASTER      | 1                |