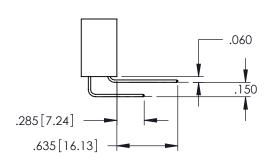

SECTION A-A

DATE:MAY.16/2017

SHEET 1 OF 2

ACAD REFERENCE NO. 345-ENG-MASTER

**Contact Code 558** 

Contact Code 559

**Contact Code 560** 

INSULATOR MATERIAL: THERMOPLASTIC POLYESTER, UL 94V-0