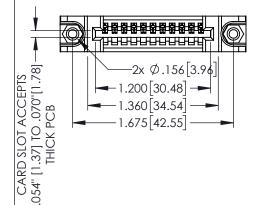

Contact Dimensions: 541-Wire Wrap .025 Sq.(0.64 Sq.) - Tail LG=.750(19.05) .100 (2.54) Contact Spacing x .200 (5.08) Row Spacing

THIS IS A C.A.D. GENERATED DRAWING DO NOT MAKE MANUAL REVISIONS TO MAS

BOOL NOWIDEN

ORIGINAL

1

- INSULATOR MATERIAL: THERMOPLASTIC PBT BLACK, UL 94V-0
- CONTACT MATERIAL; COPPER TIN ALLOY
   CONTACT PLATING: GOLD ON THE MATING AREA, TIN PLATING ON THE CONTACT TAILS, NICKEL UNDERPLATE

| 345/395 SERIES CARD EDGE CONNECTOR |
|------------------------------------|
| PART NUMBER: 345-011-541-188       |