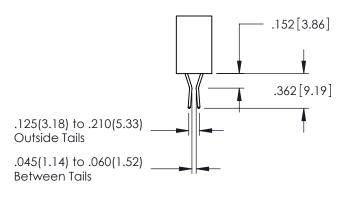

SECTION A-A

DATE:MAY.16/2017

SHEET 1 OF 2

ACAD REFERENCE NO. 345-ENG-MASTER

**Contact Code 558** 

Contact Code 559

**Contact Code 560** 

INSULATOR MATERIAL: THERMOPLASTIC POLYESTER, UL 94V-0

DAP MATERIAL AVAILABLE UPON REQUEST

CONTACT MATERIAL; COPPER ALLOY CONTACT PLATING: GOLD ON THE MATING AREA, TIN PLATING ON THE CONTACT TAILS, NICKEL UNDERPLATE

## 345/395 SERIES CARD EDGE CONNECTOR CONTACT CODE 555,556,558,559,560 DIMENSIONS

YOUR CONNECTION TO QUALITY & SERVICE

|   | ACAD REFERENCE NO   | . 345-ENG-MASTER         |
|---|---------------------|--------------------------|
|   | DRAWN: R.STA.MONICA | DATE: <b>MAY.16/2017</b> |
| • | CHECKED:            | DATE:                    |
|   | SCALE: 1:1          | SHEET 2 OF 2             |
| D | DRAWING NUMBER      | ISSUE                    |