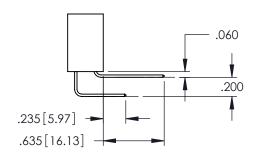

SECTION A-A

DATE:MAY.16/2017

SHEET 1 OF 2

ACAD REFERENCE NO. 345-ENG-MASTER

**Contact Code 558** 

Contact Code 559

**Contact Code 560** 

INSULATOR MATERIAL: THERMOPLASTIC POLYESTER, UL 94V-0