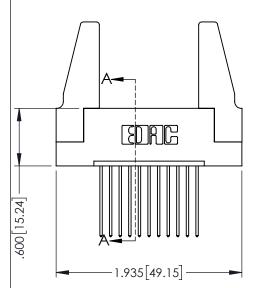

ORIGINAL

1

- INSULATOR MATERIAL: THERMOPLASTIC PBT BLACK, UL 94V-0
- CONTACT MATERIAL; COPPER TIN ALLOY
   CONTACT PLATING: GOLD ON THE MATING AREA, TIN PLATING ON THE CONTACT TAILS, NICKEL UNDERPLATE

| 345/395 SERIES CARD EDGE CONNECTOR |
|------------------------------------|
| PART NUMBER: 345-011-541-188       |

SECTION A-A

DATE:MAY.16/2017

SHEET 1 OF 2

ACAD REFERENCE NO. 345-ENG-MASTER

**Contact Code 558** 

Contact Code 559

**Contact Code 560** 

INSULATOR MATERIAL: THERMOPLASTIC POLYESTER, UL 94V-0