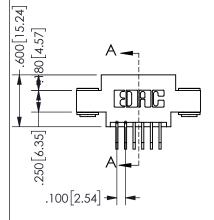

ISSUE NUMBER ORIGINAL

1

**Contact Code 558** 

Contact Code 559

**Contact Code 560** 

INSULATOR MATERIAL: THERMOPLASTIC POLYESTER, UL 94V-0

DAP MATERIAL AVAILABLE UPON REQUEST

CONTACT MATERIAL; COPPER ALLOY CONTACT PLATING: GOLD ON THE MATING AREA, TIN PLATING ON THE CONTACT TAILS, NICKEL UNDERPLATE

|  | ACAD REFERENCE NO.  | 345-ENG-MASTER   |
|--|---------------------|------------------|
|  | DRAWN: R.STA.MONICA | DATE:MAY.16/2017 |
|  | CHECKED:            | DATE:            |
|  | SCALE: 1:1          | SHEET 2 OF 2     |
|  | DRAWING NUMBER      | ISSUE            |
|  | 345-FNG-MASTER      | 1                |