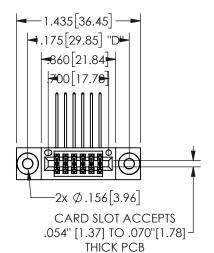

## SECTION A-A

345/395 SERIES CARD EDGE CONNECTOR PART NUMBER: 345-012-558-803

**EDAC INC** TORONTO, ONTARIO CANADA

THESE DRAWINGS AND SPECIFICATIONS ARE THE PROPERTY OF EDAC INC.,AND SHALL NOT BE REPRODUCED, OR COPIED OR USED AS THE BASIS FOR THE MANUFACTURE OR SALE OF APPARATUS WITHOUT WRITTEN PERMISSION.

| ACAD REFERENCE NO. | 345-ENG-MASTER     |  |
|--------------------|--------------------|--|
| DRAWN: R.STA.MONIC | A DATE:MAY.16/2017 |  |
| CHECKED:           | DATE:              |  |
| SCALE: NTS         | SHEET 1 OF 2       |  |
| DRAWING NUMBER     | ISSUE              |  |
| 345-ENG-MASTE      | R 1                |  |
|                    |                    |  |