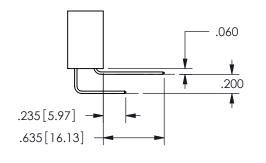

THIS IS A C.A.D. GENERATED DRAWING DO NOT MAKE MANUAL REVISIONS TO MASTER.

ISSUE NUMBER

ORIGINAL

<u>Contact Dimensions:</u>
558-90 Degree Bend (Code 541 Contacts)
See Sheet 2 for Contact Code 555, 556, 558, 559, 560 **Dimensions** 

.160 4.06 .330[8.38] POINT OF CARD SLOT CONTACT .370 9.4 .200 [5.08]