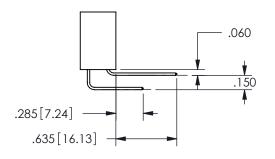

THIS IS A C.A.D. GENERATED DRAWING DO NOT MAKE MANUAL REVISIONS TO MASTER.

ISSUE NUMBER

ORIGINAL

<u>Contact Dimensions:</u>
558-90 Degree Bend (Code 541 Contacts)
See Sheet 2 for Contact Code 555, 556, 558, 559, 560 **Dimensions** 

.160 4.06 .330[8.38] POINT OF CARD SLOT CONTACT .370 9.4 .200 [5.08]