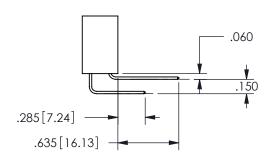

SECTION A\_A

.160 4.06 .330[8.38] POINT OF CARD SLOT CONTACT .370 9.4

ISSUE NUMBER ORIGINAL

1

**Contact Code 558** 

Contact Code 559

**Contact Code 560** 

INSULATOR MATERIAL: THERMOPLASTIC POLYESTER, UL 94V-0 DAP MATERIAL AVAILABLE UPON REQUEST

CONTACT MATERIAL; COPPER ALLOY CONTACT PLATING: GOLD ON THE MATING AREA, TIN PLATING ON THE CONTACT TAILS, NICKEL UNDERPLATE

345/395 SERIES CARD EDGE CONNECTOR CONTACT CODE 555,556,558,559,560 DIMENSIONS