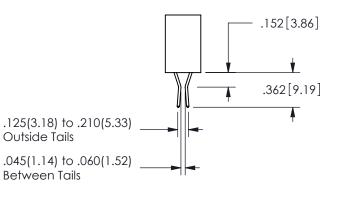

THIS IS A C.A.D. GENERATED DRAWING DO NOT MAKE MANUAL REVISIONS TO MASTER.

ISSUE NUMBER

ORIGINAL

1

<u>Contact Dimensions:</u>
542-Wire Wrap .025 Sq.(0.64 Sq.) - Tail LG=.645(16.38)
.100 (2.54) Contact Spacing x .200 (5.08) Row Spacing

CONTACT MATERIAL; COPPER ALLOY CONTACT PLATING: GOLD ON THE MATING AREA, TIN PLATING ON THE CONTACT TAILS, NICKEL UNDERPLATE

345/395 SERIES CARD EDGE CONNECTOR CONTACT CODE 555,556,558,559,560 DIMENSIONS