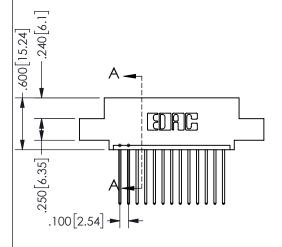

345/395 SERIES CARD EDGE CONNECTOR PART NUMBER: 345-013-542-408

YOUR CONNECTION TO QUALITY & SERVICE

**EDAC INC** TORONTO, ONTARIO CANADA

THESE DRAWINGS AND SPECIFICATIONS ARE THE PROPERTY OF EDAC INC.,AND SHALL NOT BE REPRODUCED, OR COPIED OR USED AS THE BASIS FOR THE MANUFACTURE OR SALE OF APPARATUS WITHOUT WRITTEN PERMISSION.