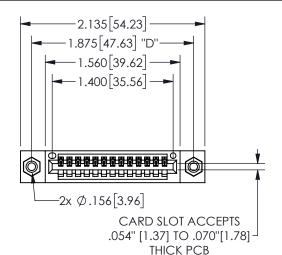

345/395 SERIES CARD EDGE CONNECTOR PART NUMBER: 345-013-542-408

YOUR CONNECTION TO QUALITY & SERVICE

**EDAC INC** TORONTO, ONTARIO CANADA

THESE DRAWINGS AND SPECIFICATIONS ARE THE PROPERTY OF EDAC INC.,AND SHALL NOT BE REPRODUCED, OR COPIED OR USED AS THE BASIS FOR THE MANUFACTURE OR SALE OF APPARATUS WITHOUT WRITTEN PERMISSION.