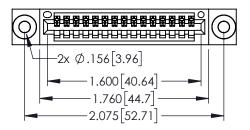

| 345/395 SERIES CARD EDGE CONNECTOR |
|------------------------------------|
| 545/575 SERIES CARD EDGE CONNECTOR |
| PART NUMBER: 345-015-525-403       |
| 1 / (K1 140/MDEK: 040 010 020 400  |

| ACAD REFERENCE NO. 345-ENG-MASTER  |         |           |  |
|------------------------------------|---------|-----------|--|
| DRAWN: R.STA.MONICA DATE:MAY.16/20 |         | Y.16/2017 |  |
| CHECKED:                           | DATE:   |           |  |
| SCALE: 1:1                         | SHEET 1 | OF 2      |  |
| DRAWING NUMBER                     |         | ISSUE     |  |
| 345-ENG-MASTER                     |         | 1         |  |