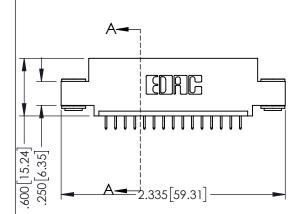

| 345/395 SERIES CARD EDGE CONNECTOR |
|------------------------------------|
| 545/575 SERIES CARD EDGE CONNECTOR |
| PART NUMBER: 345-015-525-403       |
| 1 / (K1 140/MDEK: 040 010 020 400  |

| ACAD REFERENCE NO. 345-ENG-MASTER  |         |           |  |
|------------------------------------|---------|-----------|--|
| DRAWN: R.STA.MONICA DATE:MAY.16/20 |         | Y.16/2017 |  |
| CHECKED:                           | DATE:   |           |  |
| SCALE: 1:1                         | SHEET 1 | OF 2      |  |
| DRAWING NUMBER                     |         | ISSUE     |  |
| 345-ENG-MASTER                     |         | 1         |  |