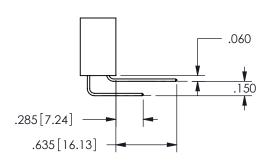

## -.180[4.57] .600[15.24] <del>i u!u u u u u u u u u u u u</del> .250[6.35] .100[2.54]

<u>Contact Dimensions:</u>
559-90 Degree Bend (Code 541 Contacts)
See Sheet 2 for Contact Code 555, 556, 558, 559, 560 **Dimensions** 