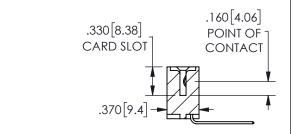

-2.435[61.85] 2.175[55.25] "D" 1.860 47.24 -2x Ø.128[3.25]

> CARD SLOT ACCEPTS .054" [1.37] TO .070"[1.78] THICK PCB

THIS IS A C.A.D. GENERATED DRAWING DO NOT MAKE MANUAL REVISIONS TO MASTER.

ORIGINAL

1