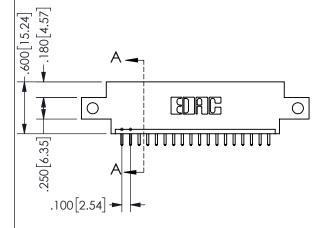

.160 4.06 .330[8.38] POINT OF CARD SLOT CONTACT

ORIGINAL 1

ISSUE NUMBER

**Contact Code 558** 

Contact Code 559

**Contact Code 560** 

INSULATOR MATERIAL: THERMOPLASTIC POLYESTER, UL 94V-0 DAP MATERIAL AVAILABLE UPON REQUEST

CONTACT MATERIAL; COPPER ALLOY CONTACT PLATING: GOLD ON THE MATING AREA, TIN PLATING ON THE CONTACT TAILS, NICKEL UNDERPLATE