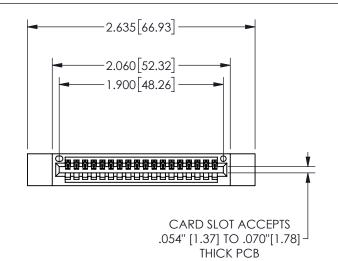

## SECTION A-A

345/395 SERIES CARD EDGE CONNECTOR PART NUMBER: 345-018-521-612

**EDAC INC** TORONTO, ONTARIO CANADA

THESE DRAWINGS AND SPECIFICATIONS ARE THE PROPERTY OF EDAC INC.,AND SHALL NOT BE REPRODUCED, OR COPIED OR USED AS THE BASIS FOR THE MANUFACTURE OR SALE OF APPARATUS WITHOUT WRITTEN PERMISSION.