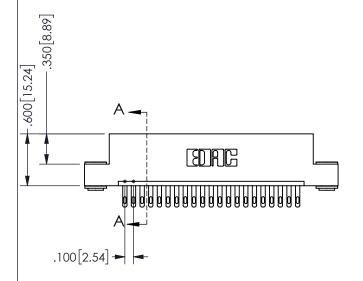

SECTION A-A

ORIGINAL 1

ISSUE NUMBER

**Contact Code 558** 

Contact Code 559

**Contact Code 560** 

INSULATOR MATERIAL: THERMOPLASTIC POLYESTER, UL 94V-0 DAP MATERIAL AVAILABLE UPON REQUEST

CONTACT MATERIAL; COPPER ALLOY CONTACT PLATING: GOLD ON THE MATING AREA, TIN PLATING ON THE CONTACT TAILS, NICKEL UNDERPLATE

345/395 SERIES CARD EDGE CONNECTOR CONTACT CODE 555,556,558,559,560 DIMENSIONS

YOUR CONNECTION TO QUALITY & SERVICE

**EDAC INC** TORONTO, ONTARIO CANADA

THESE DRAWINGS AND SPECIFICATIONS ARE THE PROPERTY OF EDAC INC.,AND SHALL NOT BE REPRODUCED, OR COPIED OR USED AS THE BASIS FOR THE MANUFACTURE OR SALE OF APPARATUS WITHOUT WRITTEN PERMISSION.