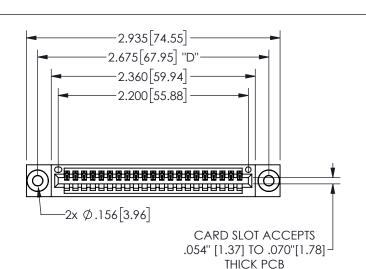

THIS IS A C.A.D. GENERATED DRAWING DO NOT MAKE MANUAL REVISIONS TO MASTER.

.160 4.06 .330[8.38] POINT OF CARD SLOT CONTACT .370 9.4

<u>Contact Dimensions:</u>
500-Wire Hole .050x.025(1.27x0.64) - Tail LG=.260(6.60)
.100 (2.54) Contact Spacing x .200 (5.08) Row Spacing

345/395 SERIES CARD EDGE CONNECTOR PART NUMBER: 345-021-500-103

YOUR CONNECTION TO QUALITY & SERVICE

**EDAC INC** TORONTO, ONTARIO CANADA

THESE DRAWINGS AND SPECIFICATIONS ARE THE PROPERTY OF EDAC INC.,AND SHALL NOT BE REPRODUCED, OR COPIED OR USED AS THE BASIS FOR THE MANUFACTURE OR SALE OF APPARATUS WITHOUT WRITTEN PERMISSION.