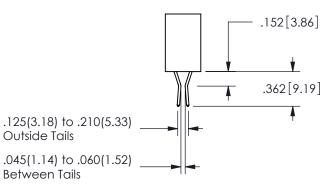

SECTION A\_A

ORIGINAL 1

ISSUE NUMBER

**Contact Code 558** 

Contact Code 559

**Contact Code 560** 

INSULATOR MATERIAL: THERMOPLASTIC POLYESTER, UL 94V-0

DAP MATERIAL AVAILABLE UPON REQUEST

## 345/395 SERIES CARD EDGE CONNECTOR CONTACT CODE 555,556,558,559,560 DIMENSIONS

YOUR CONNECTION TO QUALITY & SERVICE

**EDAC INC** TORONTO, ONTARIO CANADA

THESE DRAWINGS AND SPECIFICATIONS ARE THE PROPERTY OF EDAC INC.,AND SHALL NOT BE REPRODUCED, OR COPIED OR USED AS THE BASIS FOR THE MANUFACTURE OR SALE OF APPARATUS WITHOUT WRITTEN PERMISSION.