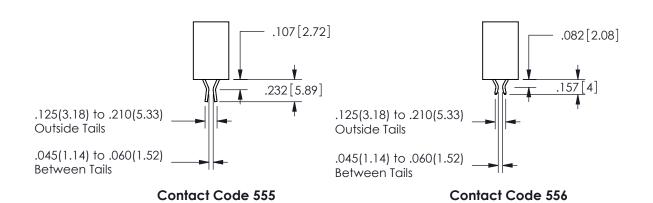

SECTION A\_A

ORIGINAL 1

ISSUE NUMBER

**Contact Code 558** 

Contact Code 559

**Contact Code 560** 

INSULATOR MATERIAL: THERMOPLASTIC POLYESTER, UL 94V-0

DAP MATERIAL AVAILABLE UPON REQUEST

## 345/395 SERIES CARD EDGE CONNECTOR CONTACT CODE 555,556,558,559,560 DIMENSIONS

YOUR CONNECTION TO QUALITY & SERVICE

**EDAC INC** TORONTO, ONTARIO CANADA

THESE DRAWINGS AND SPECIFICATIONS ARE THE PROPERTY OF EDAC INC.,AND SHALL NOT BE REPRODUCED, OR COPIED OR USED AS THE BASIS FOR THE MANUFACTURE OR SALE OF APPARATUS WITHOUT WRITTEN PERMISSION.