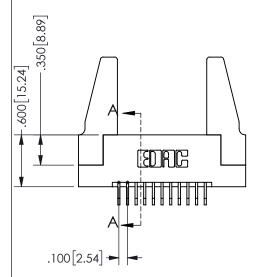

SECTION A\_A

ORIGINAL 1

ISSUE NUMBER

**Contact Code 558** 

Contact Code 559

**Contact Code 560** 

INSULATOR MATERIAL: THERMOPLASTIC POLYESTER, UL 94V-0

DAP MATERIAL AVAILABLE UPON REQUEST

CONTACT MATERIAL; COPPER ALLOY

CONTACT PLATING: GOLD ON THE MATING AREA, TIN PLATING ON THE CONTACT TAILS, NICKEL UNDERPLATE

## 345/395 SERIES CARD EDGE CONNECTOR CONTACT CODE 555,556,558,559,560 DIMENSIONS

YOUR CONNECTION TO QUALITY & SERVICE

**EDAC INC** TORONTO, ONTARIO CANADA

THESE DRAWINGS AND SPECIFICATIONS ARE THE PROPERTY OF EDAC INC.,AND SHALL NOT BE REPRODUCED, OR COPIED OR USED AS THE BASIS FOR THE MANUFACTURE OR SALE OF APPARATUS WITHOUT WRITTEN PERMISSION.

|  | ACAD REFERENCE NO.  | 345-ENG-MASTER   |
|--|---------------------|------------------|
|  | DRAWN: R.STA.MONICA | DATE:MAY.16/2017 |
|  | CHECKED:            | DATE:            |
|  | SCALE: 1:1          | SHEET 2 OF 2     |
|  | DRAWING NUMBER      | ISSUE            |
|  | 345-ENG-MASTER      | 1                |