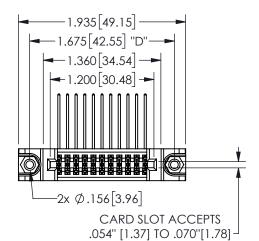

## 345/395 SERIES CARD EDGE CONNECTOR PART NUMBER: 345-022-559-288

YOUR CONNECTION TO QUALITY & SERVICE

**EDAC INC** TORONTO, ONTARIO CANADA

THESE DRAWINGS AND SPECIFICATIONS ARE THE PROPERTY OF EDAC INC.,AND SHALL NOT BE REPRODUCED, OR COPIED OR USED AS THE BASIS FOR THE MANUFACTURE OR SALE OF APPARATUS WITHOUT WRITTEN PERMISSION.

|                     | اد     |                  | 4 \\\\\\ |
|---------------------|--------|------------------|----------|
| ACAD REFERENCE NO.  |        | 345-ENG-MASTER   |          |
| DRAWN: R.STA.MONICA |        | DATE:MAY.16/2017 |          |
| CHECKED:            |        | DATE:            |          |
| SCALE:              | NTS    | SHEET            | OF 2     |
| DRAWING             | NUMBER |                  | ISSUE    |
| 345-ENG-MASTER      |        |                  | 1        |
|                     |        |                  |          |