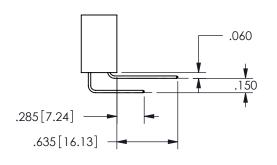

SECTION A\_A

ORIGINAL 1

ISSUE NUMBER

**Contact Code 558** 

Contact Code 559

**Contact Code 560** 

INSULATOR MATERIAL: THERMOPLASTIC POLYESTER, UL 94V-0

DAP MATERIAL AVAILABLE UPON REQUEST

## 345/395 SERIES CARD EDGE CONNECTOR CONTACT CODE 555,556,558,559,560 DIMENSIONS

YOUR CONNECTION TO QUALITY & SERVICE

**EDAC INC** TORONTO, ONTARIO CANADA

THESE DRAWINGS AND SPECIFICATIONS ARE THE PROPERTY OF EDAC INC.,AND SHALL NOT BE REPRODUCED, OR COPIED OR USED AS THE BASIS FOR THE MANUFACTURE OR SALE OF APPARATUS WITHOUT WRITTEN PERMISSION.