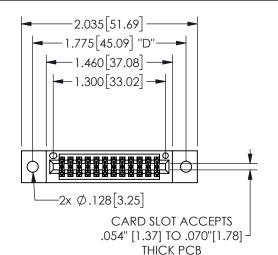

## 345/395 SERIES CARD EDGE CONNECTOR PART NUMBER: 345-024-555-202

**EDAC INC** TORONTO, ONTARIO CANADA YOUR CONNECTION TO QUALITY & SERVICE

THESE DRAWINGS AND SPECIFICATIONS ARE THE PROPERTY OF EDAC INC.,AND SHALL NOT BE REPRODUCED, OR COPIED OR USED AS THE BASIS FOR THE MANUFACTURE OR SALE OF APPARATUS WITHOUT WRITTEN PERMISSION.

|                     | اد  |                  | 4 V-V |
|---------------------|-----|------------------|-------|
| ACAD REFERENCE NO.  |     | 345-ENG-MASTER   |       |
| DRAWN: R.STA.MONICA |     | DATE:MAY.16/2017 |       |
| CHECKED:            |     | DATE:            |       |
| SCALE:              | NTS | SHEET            | OF 2  |
| DRAWING NUMBER      |     |                  | ISSUE |
| 345-ENG-MASTER      |     |                  | 1     |