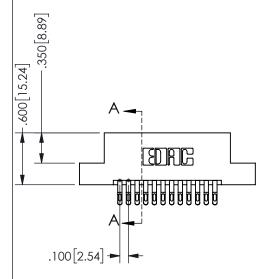

## 345/395 SERIES CARD EDGE CONNECTOR PART NUMBER: 345-024-555-202

**EDAC INC** TORONTO, ONTARIO CANADA YOUR CONNECTION TO QUALITY & SERVICE

THESE DRAWINGS AND SPECIFICATIONS ARE THE PROPERTY OF EDAC INC.,AND SHALL NOT BE REPRODUCED, OR COPIED OR USED AS THE BASIS FOR THE MANUFACTURE OR SALE OF APPARATUS WITHOUT WRITTEN PERMISSION.

|                     | اد  |                  | 4 V-V |
|---------------------|-----|------------------|-------|
| ACAD REFERENCE NO.  |     | 345-ENG-MASTER   |       |
| DRAWN: R.STA.MONICA |     | DATE:MAY.16/2017 |       |
| CHECKED:            |     | DATE:            |       |
| SCALE:              | NTS | SHEET            | OF 2  |
| DRAWING NUMBER      |     |                  | ISSUE |
| 345-ENG-MASTER      |     |                  | 1     |