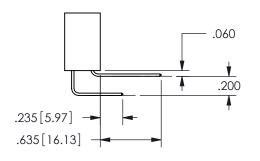

## <u>Contact Dimensions:</u> 555-Extender Board Bend (Code 500 Contacts) See Sheet 2 for Contact Code 555, 556, 558, 559, 560 **Dimensions**

.160 4.06 .330[8.38] POINT OF CARD SLOT CONTACT

SECTION A\_A

ISSUE NUMBER ORIGINAL

1

**Contact Code 558** 

Contact Code 559

**Contact Code 560** 

INSULATOR MATERIAL: THERMOPLASTIC POLYESTER, UL 94V-0 DAP MATERIAL AVAILABLE UPON REQUEST

CONTACT MATERIAL; COPPER ALLOY CONTACT PLATING: GOLD ON THE MATING AREA, TIN PLATING ON THE CONTACT TAILS, NICKEL UNDERPLATE