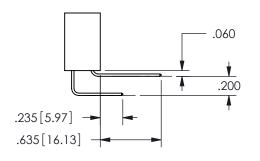

THIS IS A C.A.D. GENERATED DRAWING DO NOT MAKE MANUAL REVISIONS TO MASTER.

ISSUE NUMBER

ORIGINAL

<u>Contact Dimensions:</u>
559-90 Degree Bend (Code 541 Contacts)
See Sheet 2 for Contact Code 555, 556, 558, 559, 560 **Dimensions** 

ISSUE NUMBER ORIGINAL

1

**Contact Code 558** 

Contact Code 559

**Contact Code 560** 

INSULATOR MATERIAL: THERMOPLASTIC POLYESTER, UL 94V-0 DAP MATERIAL AVAILABLE UPON REQUEST

CONTACT MATERIAL; COPPER ALLOY CONTACT PLATING: GOLD ON THE MATING AREA, TIN PLATING ON THE CONTACT TAILS, NICKEL UNDERPLATE