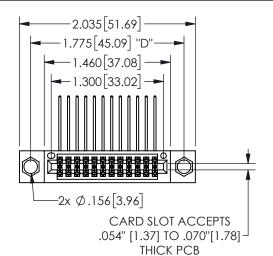

## 345/395 SERIES CARD EDGE CONNECTOR PART NUMBER: 345-024-559-504

YOUR CONNECTION TO QUALITY & SERVICE

**EDAC INC** TORONTO, ONTARIO CANADA

THESE DRAWINGS AND SPECIFICATIONS ARE THE PROPERTY OF EDAC INC.,AND SHALL NOT BE REPRODUCED, OR COPIED OR USED AS THE BASIS FOR THE MANUFACTURE OR SALE OF APPARATUS WITHOUT WRITTEN PERMISSION.