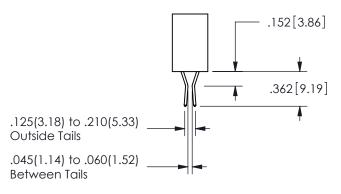

.160 4.06 .330[8.38] POINT OF CARD SLOT CONTACT .370 9.4 .150[3.81]

ISSUE NUMBER ORIGINAL

1

**Contact Code 558** 

Contact Code 559

**Contact Code 560** 

INSULATOR MATERIAL: THERMOPLASTIC POLYESTER, UL 94V-0 DAP MATERIAL AVAILABLE UPON REQUEST

CONTACT MATERIAL; COPPER ALLOY CONTACT PLATING: GOLD ON THE MATING AREA, TIN PLATING ON THE CONTACT TAILS, NICKEL UNDERPLATE