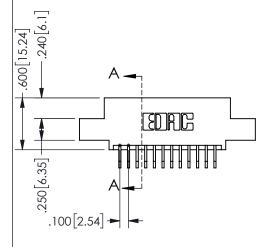

| SI                  | ECTIO            | VA-A     |
|---------------------|------------------|----------|
| ACAD REFERENCE NO.  | 345-ENC          | G-MASTER |
| DRAWN: R.STA.MONICA | DATE:MAY.16/2017 |          |
| CHECKED:            | DATE:            |          |
| SCALE: NTS          | SHEET            | OF 2     |
| DRAWING NUMBER      |                  | ISSUE    |
| 345-ENG-MASTER      |                  | 1        |