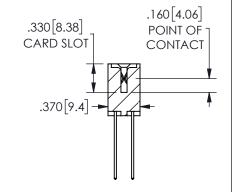

ISSUE NUMBER ORIGINAL

1

**Contact Code 558** 

Contact Code 559

**Contact Code 560** 

INSULATOR MATERIAL: THERMOPLASTIC POLYESTER, UL 94V-0 DAP MATERIAL AVAILABLE UPON REQUEST

CONTACT MATERIAL; COPPER ALLOY CONTACT PLATING: GOLD ON THE MATING AREA, TIN PLATING ON THE CONTACT TAILS, NICKEL UNDERPLATE

345/395 SERIES CARD EDGE CONNECTOR CONTACT CODE 555,556,558,559,560 DIMENSIONS

YOUR CONNECTION TO QUALITY & SERVICE

**EDAC INC** TORONTO, ONTARIO CANADA

THESE DRAWINGS AND SPECIFICATIONS ARE THE PROPERTY OF EDAC INC.,AND SHALL NOT BE REPRODUCED, OR COPIED OR USED AS THE BASIS FOR THE MANUFACTURE OR SALE OF APPARATUS WITHOUT WRITTEN PERMISSION.