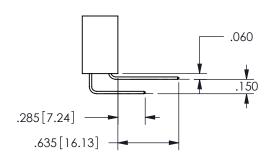

THIS IS A C.A.D. GENERATED DRAWING DO NOT MAKE MANUAL REVISIONS TO MASTER.

ISSUE NUMBER

ORIGINAL

<u>Contact Dimensions:</u> 544-Wire Wrap .050x.025(1.27x0.64) - Tail LG=.750(19.05)

.100 (2.54) Contact Spacing x .200 (5.08) Row Spacing

ISSUE NUMBER ORIGINAL

1

**Contact Code 558** 

Contact Code 559

**Contact Code 560** 

INSULATOR MATERIAL: THERMOPLASTIC POLYESTER, UL 94V-0 DAP MATERIAL AVAILABLE UPON REQUEST

CONTACT MATERIAL; COPPER ALLOY CONTACT PLATING: GOLD ON THE MATING AREA, TIN PLATING ON THE CONTACT TAILS, NICKEL UNDERPLATE