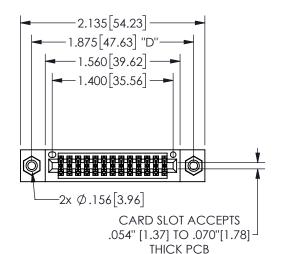

THIS IS A C.A.D. GENERATED DRAWING DO NOT MAKE MANUAL REVISIONS TO MASTER.

ISSUE NUMBER

ORIGINAL

<u>Contact Dimensions:</u> 544-Wire Wrap .050x.025(1.27x0.64) - Tail LG=.750(19.05)

.100 (2.54) Contact Spacing x .200 (5.08) Row Spacing

## 345/395 SERIES CARD EDGE CONNECTOR PART NUMBER: 345-026-544-208

YOUR CONNECTION TO QUALITY & SERVICE

**EDAC INC** TORONTO, ONTARIO CANADA

THESE DRAWINGS AND SPECIFICATIONS ARE THE PROPERTY OF EDAC INC.,AND SHALL NOT BE REPRODUCED, OR COPIED OR USED AS THE BASIS FOR THE MANUFACTURE OR SALE OF APPARATUS WITHOUT WRITTEN PERMISSION.