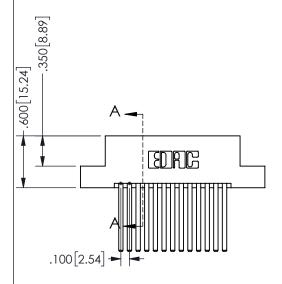

| SECTION A-A         |                  |          |  |
|---------------------|------------------|----------|--|
| ACAD REFERENCE NO.  | 345-ENC          | G-MASTER |  |
| DRAWN: R.STA.MONICA | DATE:MAY.16/2017 |          |  |
| CHECKED:            | DATE:            |          |  |
| SCALE: NTS          | SHEET            | OF 2     |  |
| DRAWING NUMBER      |                  | ISSUE    |  |
| 345-ENG-MASTER      |                  | 1        |  |
|                     |                  |          |  |