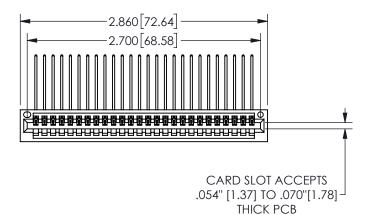

THIS IS A C.A.D. GENERATED DRAWING DO NOT MAKE MANUAL REVISIONS TO MASTER.

ISSUE NUMBER

ORIGINAL

1

.160 4.06 .330[8.38] POINT OF CARD SLOT CONTACT

<u>Contact Dimensions:</u>
559-90 Degree Bend (Code 541 Contacts)
See Sheet 2 for Contact Code 555, 556, 558, 559, 560 **Dimensions** 

345/395 SERIES CARD EDGE CONNECTOR PART NUMBER: 345-026-559-101

YOUR CONNECTION TO QUALITY & SERVICE

**EDAC INC** TORONTO, ONTARIO CANADA

THESE DRAWINGS AND SPECIFICATIONS ARE THE PROPERTY OF EDAC INC.,AND SHALL NOT BE REPRODUCED, OR COPIED OR USED AS THE BASIS FOR THE MANUFACTURE OR SALE OF APPARATUS WITHOUT WRITTEN PERMISSION.