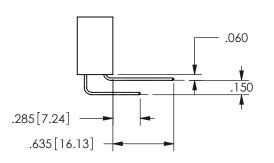

THIS IS A C.A.D. GENERATED DRAWING DO NOT MAKE MANUAL REVISIONS TO MASTER.

ISSUE NUMBER

ORIGINAL

1

.160 4.06 .330[8.38] POINT OF CARD SLOT CONTACT

<u>Contact Dimensions:</u>
559-90 Degree Bend (Code 541 Contacts)
See Sheet 2 for Contact Code 555, 556, 558, 559, 560 **Dimensions** 

SECTION A-A

ISSUE NUMBER ORIGINAL

1

**Contact Code 558** 

Contact Code 559

**Contact Code 560** 

INSULATOR MATERIAL: THERMOPLASTIC POLYESTER, UL 94V-0

DAP MATERIAL AVAILABLE UPON REQUEST