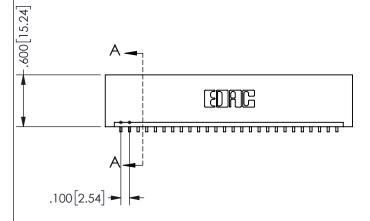

SECTION A-A

ISSUE NUMBER ORIGINAL

1

**Contact Code 558** 

Contact Code 559

**Contact Code 560** 

INSULATOR MATERIAL: THERMOPLASTIC POLYESTER, UL 94V-0

DAP MATERIAL AVAILABLE UPON REQUEST