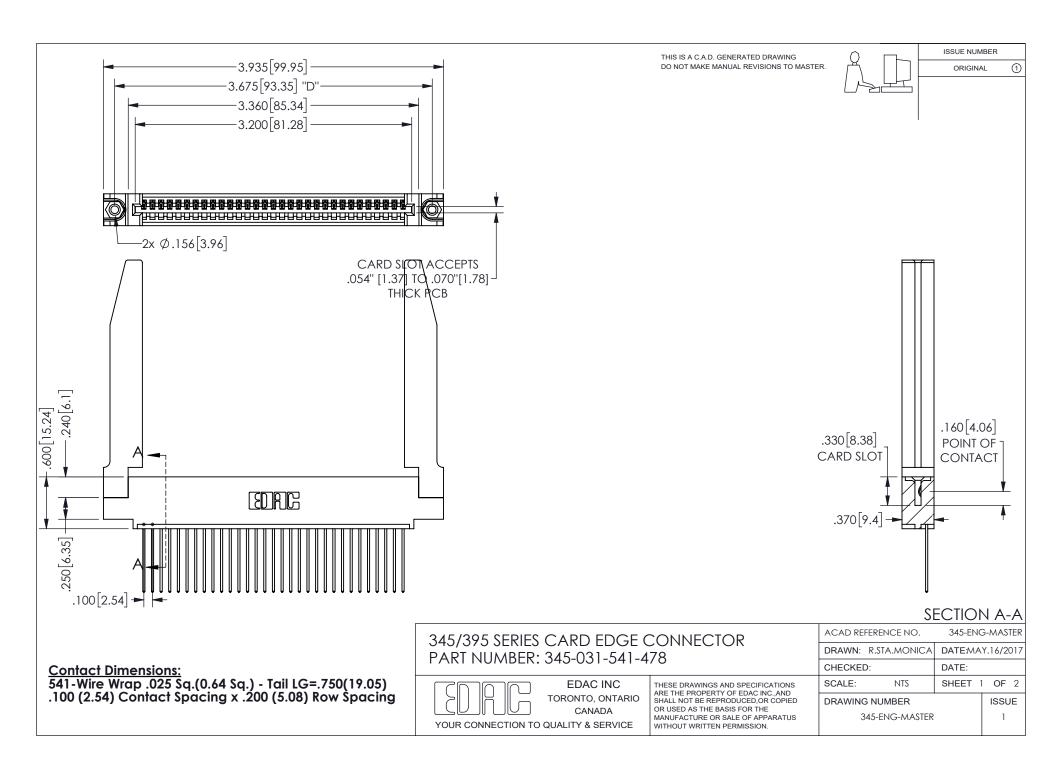

ISSUE NUMBER ORIGINAL

1

**Contact Code 558** 

Contact Code 559

Contact Code 560

INSULATOR MATERIAL: THERMOPLASTIC POLYESTER, UL 94V-0 DAP MATERIAL AVAILABLE UPON REQUEST

CONTACT MATERIAL; COPPER ALLOY

CONTACT PLATING: GOLD ON THE MATING AREA, TIN PLATING ON THE CONTACT TAILS, NICKEL UNDERPLATE

## 345/395 SERIES CARD EDGE CONNECTOR CONTACT CODE 555,556,558,559,560 DIMENSIONS

YOUR CONNECTION TO QUALITY & SERVICE

**EDAC INC** TORONTO, ONTARIO CANADA

THESE DRAWINGS AND SPECIFICATIONS ARE THE PROPERTY OF EDAC INC.,AND SHALL NOT BE REPRODUCED, OR COPIED OR USED AS THE BASIS FOR THE MANUFACTURE OR SALE OF APPARATUS WITHOUT WRITTEN PERMISSION.

| ACAD REFERENCE NO.  | 345-ENG-MASTER   |
|---------------------|------------------|
| DRAWN: R.STA.MONICA | DATE:MAY.16/2017 |
| CHECKED:            | DATE:            |
| SCALE: 1:1          | SHEET 2 OF 2     |
| DRAWING NUMBER      | ISSUE            |
| 345-ENG-MASTER      | 1                |